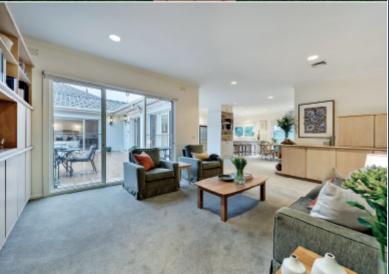

## Superb Family Living in a Secluded Scotch Hill Oasis

Privately and securely positioned at the end of a long driveway lined with camellias - this immaculately maintained single level contemporary family residence surrounds a central paved courtyard with pretty, easy care gardens, a water feature and framed by two mature Manchurian Pear trees; delivering a peaceful oasis in the prestigious Scotch Hill precinct, close to highly desirable shopping areas, transport, Kooyong parklands and Gardiners Creek trails. The elegant, light-filled interior features a soft neutral décor providing an inviting ambience with a tiled entrance foyer flowing to a sitting room and separate dining room plus an expansive informal living and dining area integrated with a stylishly appointed CaesarStone kitchen with Miele appliances and separate laundry opening to a leafy rear courtyard garden and storeroom. Complemented by a fitted study, powder room, three zoned bedrooms, main with a WIR and ensuite, two in a separate wing with a family bathroom and Miele equipped kitchenette/meals. Other features include hydronic heating, R/C air conditioners, OFP, irrigation, 2kW solar power system, remote double garage/workshop with turning area/OSP.