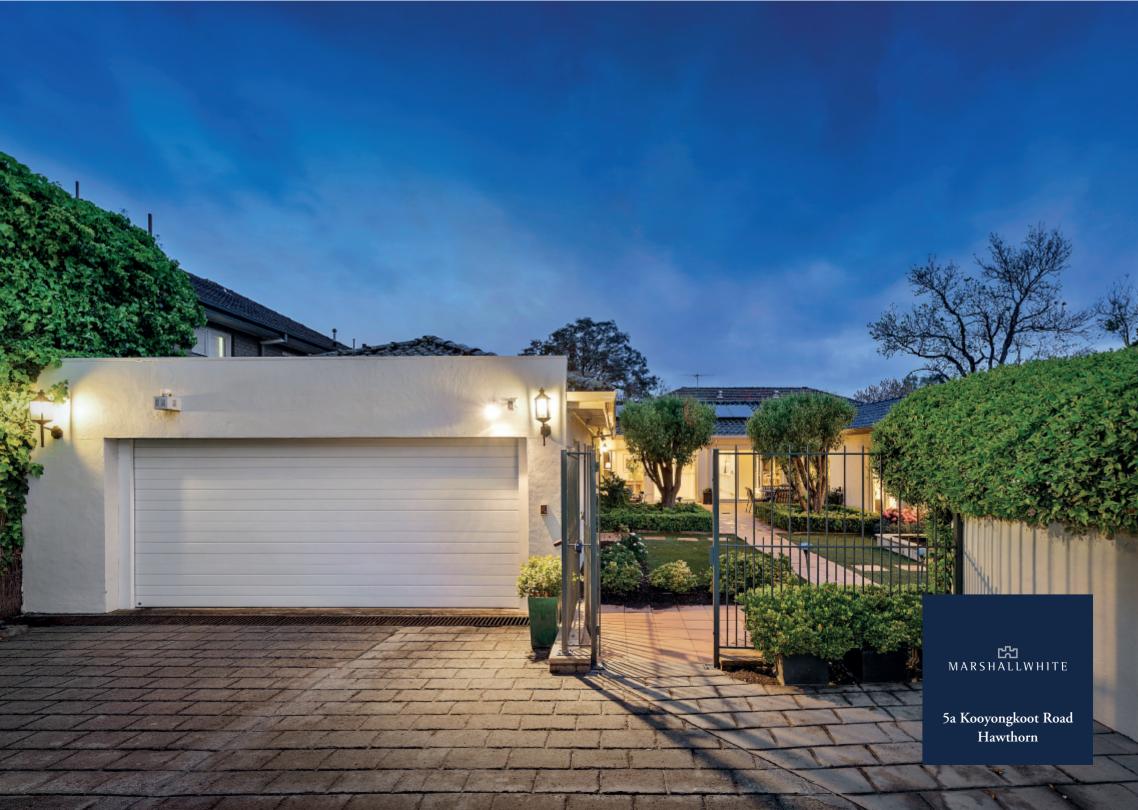

## Superb Family Living in a Secluded Scotch Hill Oasis

Privately and securely positioned at the end of a long driveway lined with camellias - this immaculately maintained single level contemporary family residence surrounds a central paved courtyard with pretty, easy care gardens, a water feature and framed by two mature Manchurian Pear trees; delivering a peaceful oasis in the prestigious Scotch Hill precinct, close to highly desirable shopping areas, transport, Kooyong parklands and Gardiners Creek trails. The elegant, light-filled interior features a soft neutral décor providing an inviting ambience with a tiled entrance foyer flowing to a sitting room and separate dining room plus an expansive informal living and dining area integrated with a stylishly appointed CaesarStone kitchen with Miele appliances and separate laundry opening to a leafy rear courtyard garden and storeroom. Complemented by a fitted study, powder room, three zoned bedrooms, main with a WIR and ensuite, two in a separate wing with a family bathroom and Miele equipped kitchenette/meals. Other features include hydronic heating, R/C air conditioners, OFP, irrigation, 2kW solar power system, remote double garage/workshop with turning area/OSP.