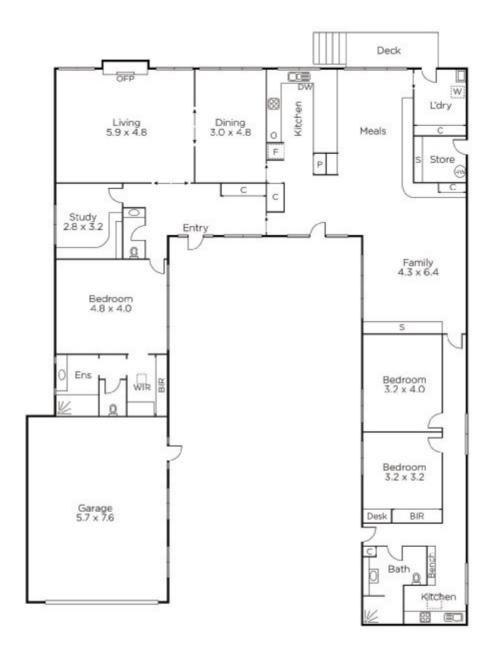

## Superb Family Living in a Secluded Scotch Hill Oasis

Privately and securely positioned at the end of a long driveway lined with camellias - this immaculately maintained single level contemporary family residence surrounds a central paved courtyard with pretty, easy care gardens, a water feature and framed by two mature Manchurian Pear trees; delivering a peaceful oasis in the prestigious Scotch Hill precinct, close to highly desirable shopping areas, transport, Kooyong parklands and Gardiners Creek trails. The elegant, light-filled interior features a soft neutral décor providing an inviting ambience with a tiled entrance foyer flowing to a sitting room and separate dining room plus an expansive informal living and dining area integrated with a stylishly appointed CaesarStone kitchen with Miele appliances and separate laundry opening to a leafy rear courtyard garden and storeroom. Complemented by a fitted study, powder room, three zoned bedrooms, main with a WIR and ensuite, two in a separate wing with a family bathroom and Miele equipped kitchenette/meals. Other features include hydronic heating, R/C air conditioners, OFP, irrigation, 2kW solar power system, remote double garage/workshop with turning area/OSP.