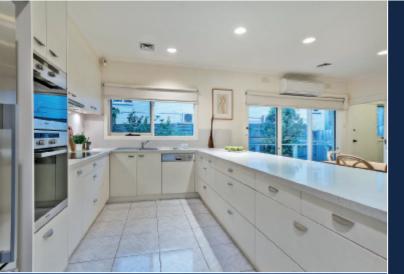

## Superb Family Living in a Secluded Scotch Hill Oasis

Privately and securely positioned at the end of a long driveway lined with camellias - this immaculately maintained single level contemporary family residence surrounds a central paved courtyard with pretty, easy care gardens, a water feature and framed by two mature Manchurian Pear trees; delivering a peaceful oasis in the prestigious Scotch Hill precinct, close to highly desirable shopping areas, transport, Kooyong parklands and Gardiners Creek trails. The elegant, light-filled interior features a soft neutral décor providing an inviting ambience with a tiled entrance foyer flowing to a sitting room and separate dining room plus an expansive informal living and dining area integrated with a stylishly appointed CaesarStone kitchen with Miele appliances and separate laundry opening to a leafy rear courtyard garden and storeroom. Complemented by a fitted study, powder room, three zoned bedrooms, main with a WIR and ensuite, two in a separate wing with a family bathroom and Miele equipped kitchenette/meals. Other features include hydronic heating, R/C air conditioners, OFP, irrigation, 2kW solar power system, remote double garage/workshop with turning area/OSP.