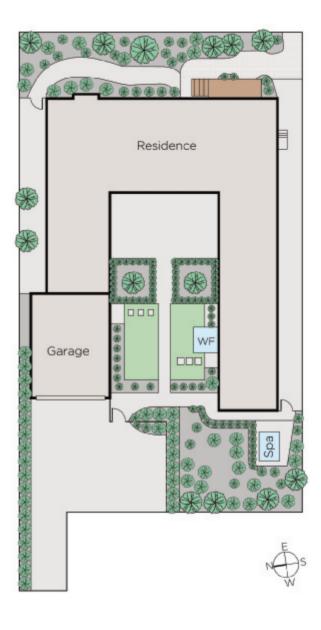

## Superb Family Living in a Secluded Scotch Hill Oasis

Privately and securely positioned at the end of a long driveway lined with camellias - this immaculately maintained single level contemporary family residence surrounds a central paved courtyard with pretty, easy care gardens, a water feature and framed by two mature Manchurian Pear trees; delivering a peaceful oasis in the prestigious Scotch Hill precinct, close to highly desirable shopping areas, transport, Kooyong parklands and Gardiners Creek trails. The elegant, light-filled interior features a soft neutral décor providing an inviting ambience with a tiled entrance foyer flowing to a sitting room and separate dining room plus an expansive informal living and dining area integrated with a stylishly appointed CaesarStone kitchen with Miele appliances and separate laundry opening to a leafy rear courtyard garden and storeroom. Complemented by a fitted study, powder room, three zoned bedrooms, main with a WIR and ensuite, two in a separate wing with a family bathroom and Miele equipped kitchenette/meals. Other features include hydronic heating, R/C air conditioners, OFP, irrigation, 2kW solar power system, remote double garage/workshop with turning area/OSP.