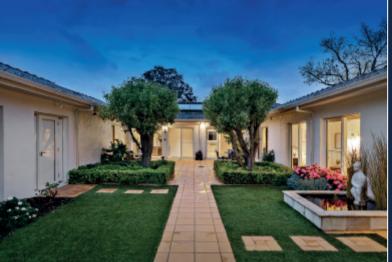

## Superb Family Living in a Secluded Scotch Hill Oasis

Privately and securely positioned at the end of a long driveway lined with camellias - this immaculately maintained single level contemporary family residence surrounds a central paved courtyard with pretty, easy care gardens, a water feature and framed by two mature Manchurian Pear trees; delivering a peaceful oasis in the prestigious Scotch Hill precinct, close to highly desirable shopping areas, transport, Kooyong parklands and Gardiners Creek trails. The elegant, light-filled interior features a soft neutral décor providing an inviting ambience with a tiled entrance foyer flowing to a sitting room and separate dining room plus an expansive informal living and dining area integrated with a stylishly appointed CaesarStone kitchen with Miele appliances and separate laundry opening to a leafy rear courtyard garden and storeroom. Complemented by a fitted study, powder room, three zoned bedrooms, main with a WIR and ensuite, two in a separate wing with a family bathroom and Miele equipped kitchenette/meals. Other features include hydronic heating, R/C air conditioners, OFP, irrigation, 2kW solar power system, remote double garage/workshop with turning area/OSP.