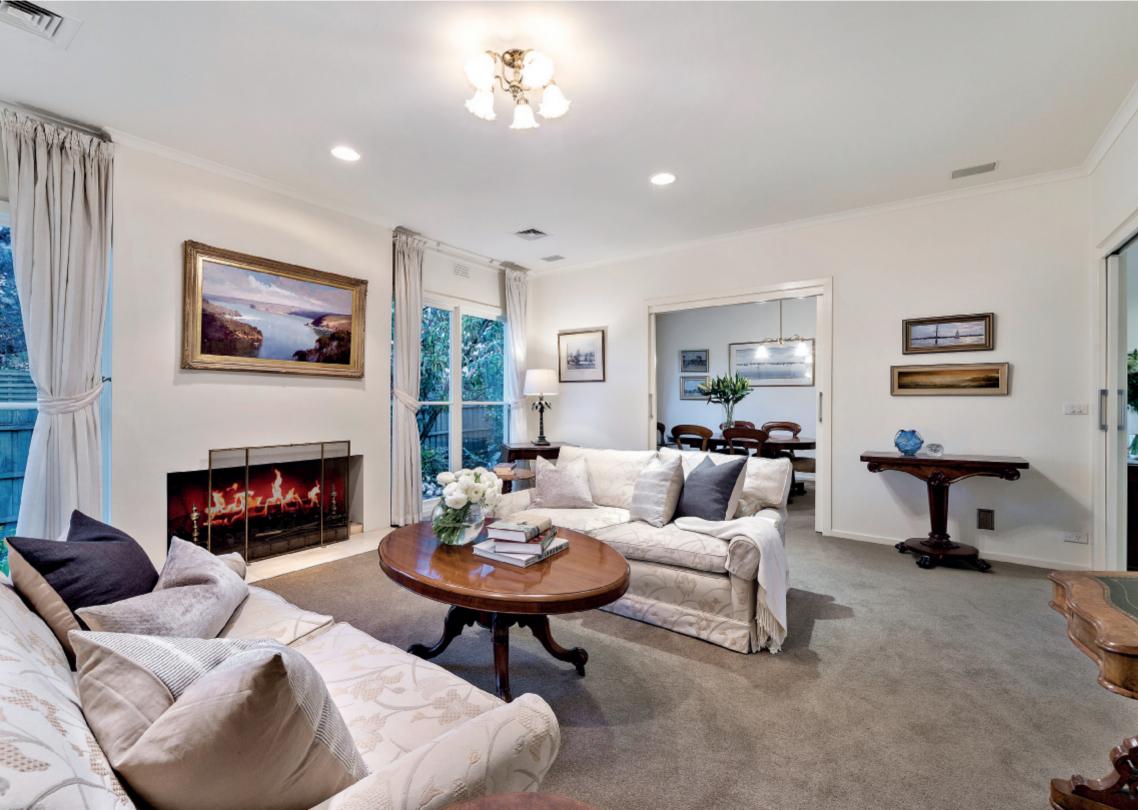

## Superb Family Living in a Secluded Scotch Hill Oasis

Privately and securely positioned at the end of a long driveway lined with camellias - this immaculately maintained single level contemporary family residence surrounds a central paved courtyard with pretty, easy care gardens, a water feature and framed by two mature Manchurian Pear trees; delivering a peaceful oasis in the prestigious Scotch Hill precinct, close to highly desirable shopping areas, transport, Kooyong parklands and Gardiners Creek trails. The elegant, light-filled interior features a soft neutral décor providing an inviting ambience with a tiled entrance foyer flowing to a sitting room and separate dining room plus an expansive informal living and dining area integrated with a stylishly appointed CaesarStone kitchen with Miele appliances and separate laundry opening to a leafy rear courtyard garden and storeroom. Complemented by a fitted study, powder room, three zoned bedrooms, main with a WIR and ensuite, two in a separate wing with a family bathroom and Miele equipped kitchenette/meals. Other features include hydronic heating, R/C air conditioners, OFP, irrigation, 2kW solar power system, remote double garage/workshop with turning area/OSP.