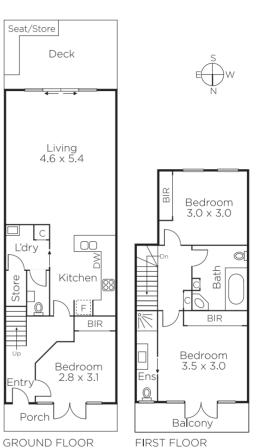

## Simply Stunning Inner City Living

Capturing modern inner-city style and exceptional comfort, this beautifully renovated two-storey townhouse comprises three spacious bedrooms (BIRs) including master with ensuite. Situated in one of Abbotsford's most sought-after streets, and nestled between Victoria Park and extensive Yarra parkland, this charming north-facing home is perfect for year-round entertaining, featuring a stunning renovated kitchen and supremely modern dining/lounge, hardwood floors and sunny courtyard. On the doorstep of the vibrant local dining precinct and close to transport and the CBD, this home is the best of both worlds.