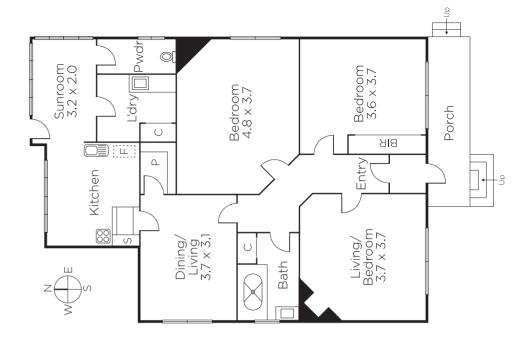

## Enhance and Enrich in a Premium Location

Situated within an enviable location and tree-lined street moments from Surrey Hills Village, Maling Road, parks, Surrey Hills Train Station & exceptional schools, this original Californian Bungalow residence encompasses a substantial northfacing 662sqm approx. allotment revealing unlimited potential and rewarding prospects to renovate & extend into a family home STCA. The single-level floorplan comprises two bedrooms, separate living/dining & possible 3rd bed/ living, period-style kitchen, central bathroom, sunroom & laundry/WC. Additions include GFP, work shed, storage shed, workshop & single garage.