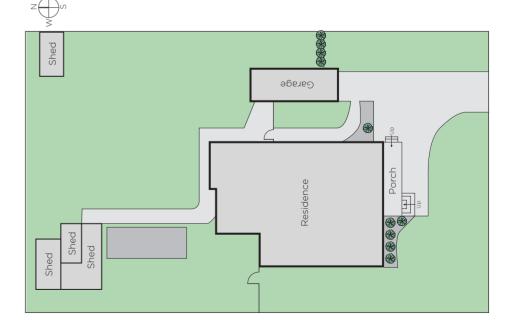

## Enhance and Enrich in a Premium Location

Situated within an enviable location and tree-lined street moments from Surrey Hills Village, Maling Road, parks, Surrey Hills Train Station & exceptional schools, this original Californian Bungalow residence encompasses a substantial northfacing 662sqm approx. allotment revealing unlimited potential and rewarding prospects to renovate & extend into a family home STCA. The single-level floorplan comprises two bedrooms, separate living/dining & possible 3rd bed/ living, period-style kitchen, central bathroom, sunroom & laundry/WC. Additions include GFP, work shed, storage shed, workshop & single garage.