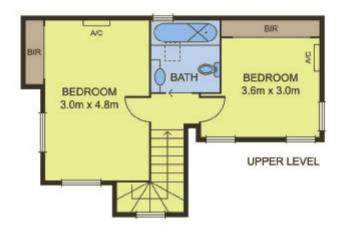

Low Maintenance in Outstanding Location

2 ⊨ 1 🗀 1 👄

This outstanding low maintenance townhouse positioned in one of Geelong's best locations is ideal for investors, medical staff, Melbourne commuters & those seeking an inner-city lifestyle. D/stairs comprises of a spacious OP kitchen, living & dining area which opens out to the beautiful north facing u/cover courtyard area which is perfect for use all year round. D/stairs you will also find the option for a 2nd living zone or 3rd BR, offering flexibility for a number of buyers. Upstairs inc 2 spaciousBRs both with BIR & split system heating/cooling. The BRs are serviced by the full size, central bathroom. Extras also inc remote SLUG, ducted heating, private mirrored windows to the front of the home & a hard to find, much desired location. This property is the perfect opportunity to either add to your portfolio or to move straight in & simply enjoy.