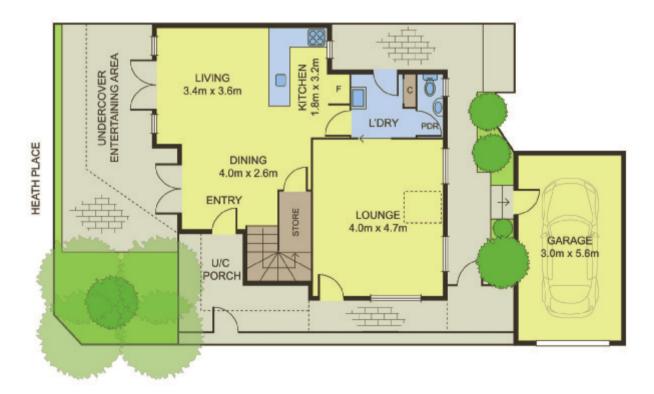

Low Maintenance in Outstanding Location

2 ⊨ 1 🗀 1 👄

This outstanding low maintenance townhouse positioned in one of Geelong's best locations is ideal for investors, medical staff, Melbourne commuters & those seeking an inner-city lifestyle. D/stairs comprises of a spacious OP kitchen, living & dining area which opens out to the beautiful north facing u/cover courtyard area which is perfect for use all year round. D/stairs you will also find the option for a 2nd living zone or 3rd BR, offering flexibility for a number of buyers. Upstairs inc 2 spaciousBRs both with BIR & split system heating/cooling. The BRs are serviced by the full size, central bathroom. Extras also inc remote SLUG, ducted heating, private mirrored windows to the front of the home & a hard to find, much desired location. This property is the perfect opportunity to either add to your portfolio or to move straight in & simply enjoy.