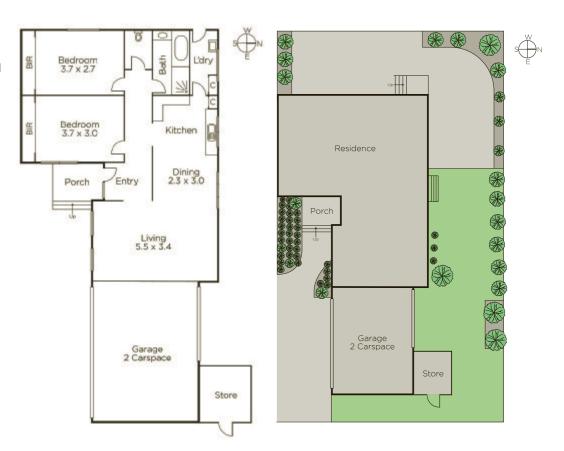

## Immaculate and Peaceful, Central to Everything

Offering all the advantages of a house, but with only a fraction of the maintenance, this immaculate and spacious, two bedroom home is peacefully situated at the rear of this block of only five with a substantial, yet low maintenance, backyard. Beautifully presented inside a genuine entrance hall, the home's open-plan kitchen / meals / living is light-filled and 'L' shaped to combine the ability for zoning with an up-lifting sense of flow. Also features robes in each bedroom and reverse cycle air conditioning, as well as a bathroom with independent bath and shower, a separate wc and a huge double garage. With convenient city access and Chadstone Shopping Centre just around the corner, this superbly located home is also just around the corner from Oakleigh Golf Course and Oakleigh Recreation Centre for a lifestyle rich in diversity and advantages for first home buyers, investors and down-sizers alike.