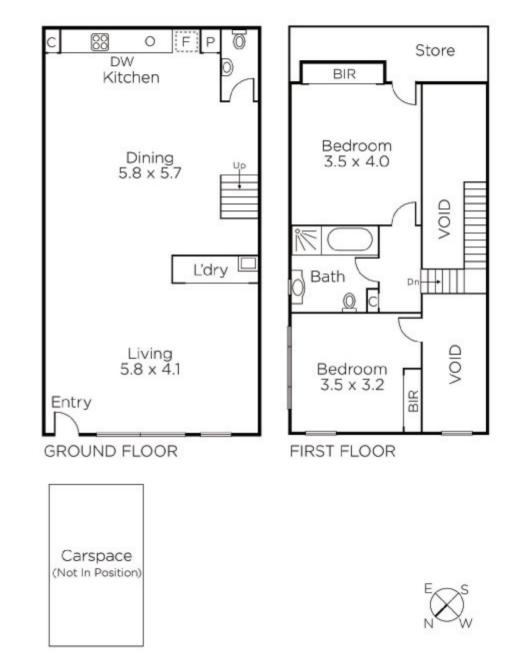

## Impressive Warehouse Conversion

An impressive industrial conversion arranged across two levels, this Elwood townhouse located in Melbourne's iconic 'Old Hat Factory' is the epitome of urban chic. The perfect space for entertaining, a Pullman kitchen flows seamlessly into generous dining and lounge areas bathed in natural light. The first floor boasts two generous bedrooms complete with built-in wardrobes and a modern bathroom with shower and bath. Additional features include storage space/nook, European laundry, powder room, secure off-street parking, intercom and Ademco security system.