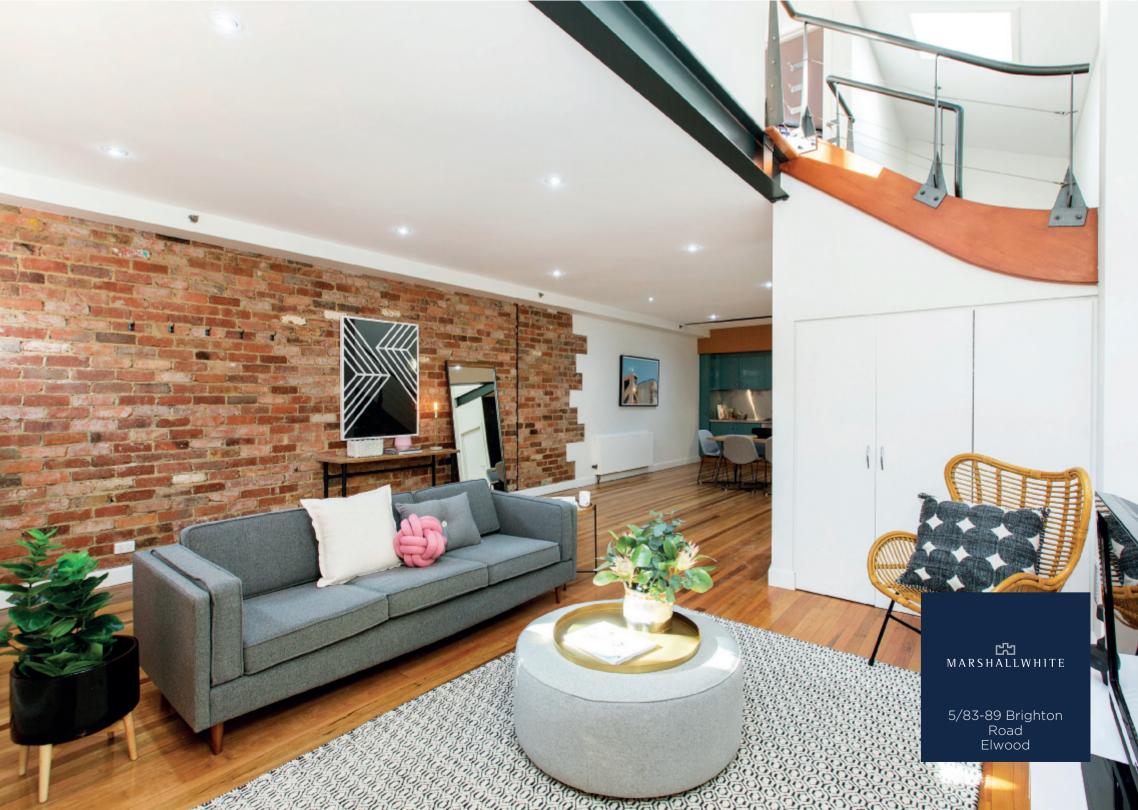

## Impressive Warehouse Conversion

An impressive industrial conversion arranged across two levels, this Elwood townhouse located in Melbourne's iconic 'Old Hat Factory' is the epitome of urban chic. The perfect space for entertaining, a Pullman kitchen flows seamlessly into generous dining and lounge areas bathed in natural light. The first floor boasts two generous bedrooms complete with built-in wardrobes and a modern bathroom with shower and bath. Additional features include storage space/nook, European laundry, powder room, secure off-street parking, intercom and Ademco security system.