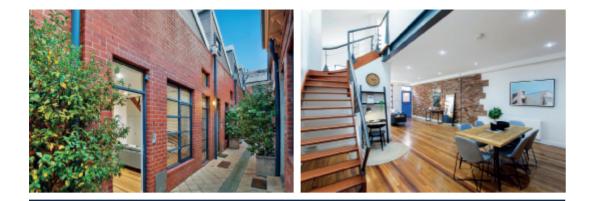

## Impressive Warehouse Conversion

An impressive industrial conversion arranged across two levels, this Elwood townhouse located in Melbourne's iconic 'Old Hat Factory' is the epitome of urban chic. The perfect space for entertaining, a Pullman kitchen flows seamlessly into generous dining and lounge areas bathed in natural light. The first floor boasts two generous bedrooms complete with built-in wardrobes and a modern bathroom with shower and bath. Additional features include storage space/nook, European laundry, powder room, secure off-street parking, intercom and Ademco security system.