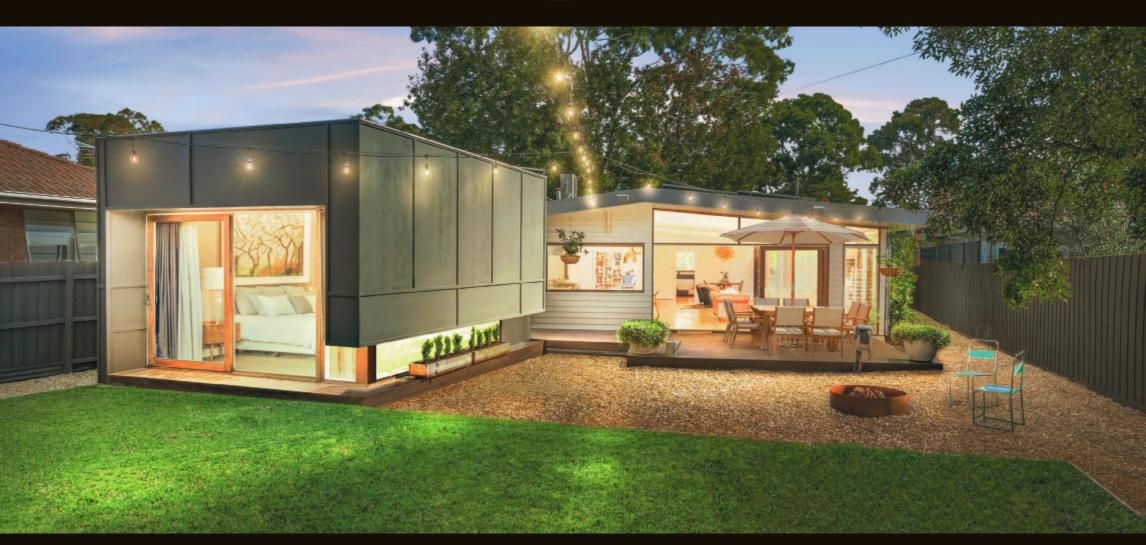

## All-Day Sun, Edgy Architecture & 2 College Zones!

Renovated with a cutting-edge design by Wolveridge Architects, this 4 bedroom, 2 bathroom shines in streamlined style with north-facing living wrapped by rose-screened windows, a pavilion-style master-wing (with home-office/retreat & dual vanity ensuite) & sleek kitchen, bathroom & butlers pantry/laundry spaces. Offering light-catching, eye-catching design at every turn, there's a massive Aga Falcon range for the stone-finished kitchen, bespoke vanities for the fully-tiled bathrooms & today's detail (copper lighting, gas-fire, sheer & block-out curtains) beside authentic features (hardwood floors & vintage fireplace). Even the louvre windows have a re-imagined Modern edge! With a vaulted roofline cantilevered over northerly decking, slat-screened garaging & a generous 697sqm/7500 sqft allotment of land, the r/c air-conditioned home has family living with an architectural edge - adjacent Beaumaris North PS, 1 block to The Parlour Kitchen, a minute to the Concourse & in zone for Mentone Girls & new Beaumaris Colleges.