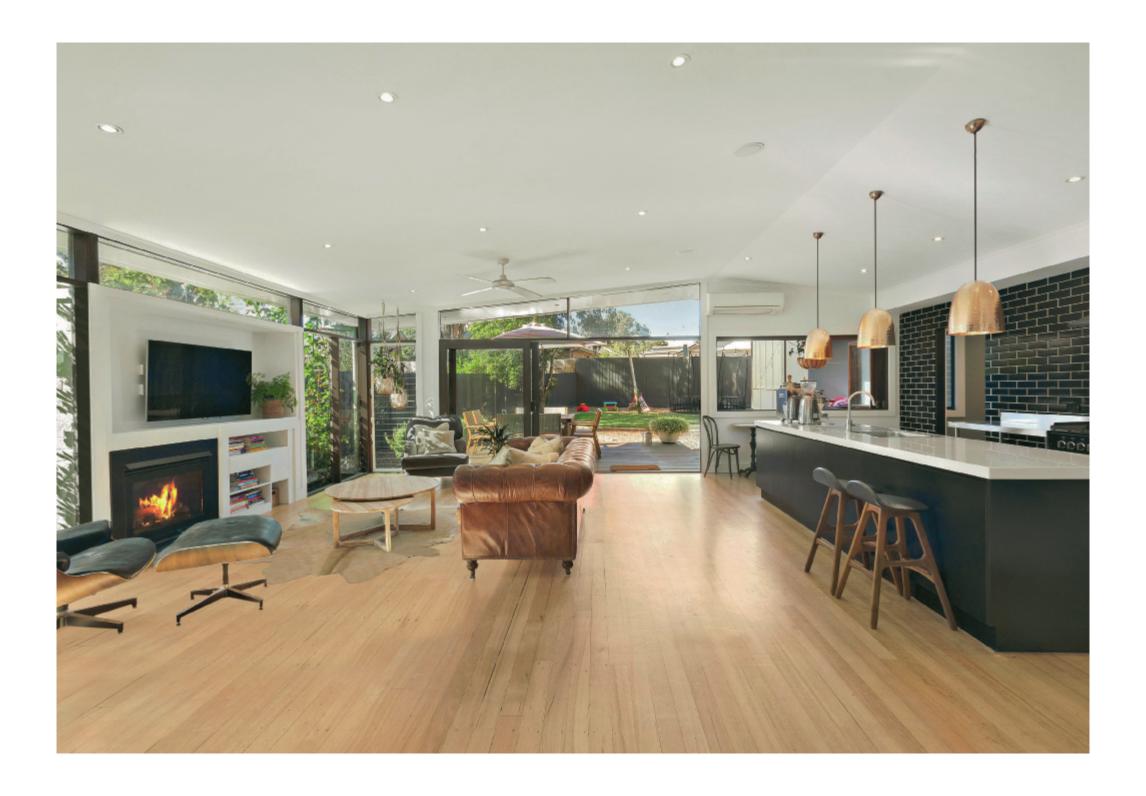

## All-Day Sun, Edgy Architecture & 2 College Zones!

Renovated with a cutting-edge design by Wolveridge Architects, this 4 bedroom, 2 bathroom shines in streamlined style with north-facing living wrapped by rose-screened windows, a pavilion-style master-wing (with home-office/retreat & dual vanity ensuite) & sleek kitchen, bathroom & butlers pantry/laundry spaces. Offering light-catching, eye-catching design at every turn, there's a massive Aga Falcon range for the stone-finished kitchen, bespoke vanities for the fully-tiled bathrooms & today's detail (copper lighting, gas-fire, sheer & block-out curtains) beside authentic features (hardwood floors & vintage fireplace). Even the louvre windows have a re-imagined Modern edge! With a vaulted roofline cantilevered over northerly decking, slat-screened garaging & a generous 697sqm/7500 sqft allotment of land, the r/c air-conditioned home has family living with an architectural edge - adjacent Beaumaris North PS, 1 block to The Parlour Kitchen, a minute to the Concourse & in zone for Mentone Girls & new Beaumaris Colleges.