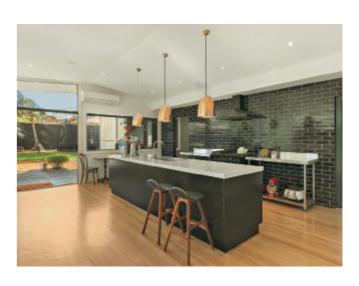

## All-Day Sun, Edgy Architecture & 2 College Zones!

Renovated with a cutting-edge design by Wolveridge Architects, this 4 bedroom, 2 bathroom shines in streamlined style with north-facing living wrapped by rose-screened windows, a pavilion-style master-wing (with home-office/retreat & dual vanity ensuite) & sleek kitchen, bathroom & butlers pantry/laundry spaces. Offering light-catching, eye-catching design at every turn, there's a massive Aga Falcon range for the stone-finished kitchen, bespoke vanities for the fully-tiled bathrooms & today's detail (copper lighting, gas-fire, sheer & block-out curtains) beside authentic features (hardwood floors & vintage fireplace). Even the louvre windows have a re-imagined Modern edge! With a vaulted roofline cantilevered over northerly decking, slat-screened garaging & a generous 697sqm/7500 sqft allotment of land, the r/c air-conditioned home has family living with an architectural edge - adjacent Beaumaris North PS, 1 block to The Parlour Kitchen, a minute to the Concourse & in zone for Mentone Girls & new Beaumaris Colleges.