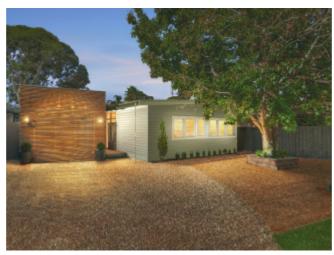

## All-Day Sun, Edgy Architecture & 2 College Zones!

Renovated with a cutting-edge design by Wolveridge Architects, this 4 bedroom, 2 bathroom shines in streamlined style with north-facing living wrapped by rose-screened windows, a pavilion-style master-wing (with home-office/retreat & dual vanity ensuite) & sleek kitchen, bathroom & butlers pantry/laundry spaces. Offering light-catching, eye-catching design at every turn, there's a massive Aga Falcon range for the stone-finished kitchen, bespoke vanities for the fully-tiled bathrooms & today's detail (copper lighting, gas-fire, sheer & block-out curtains) beside authentic features (hardwood floors & vintage fireplace). Even the louvre windows have a re-imagined Modern edge! With a vaulted roofline cantilevered over northerly decking, slat-screened garaging & a generous 697sqm/7500 sqft allotment of land, the r/c air-conditioned home has family living with an architectural edge - adjacent Beaumaris North PS, 1 block to The Parlour Kitchen, a minute to the Concourse & in zone for Mentone Girls & new Beaumaris Colleges.