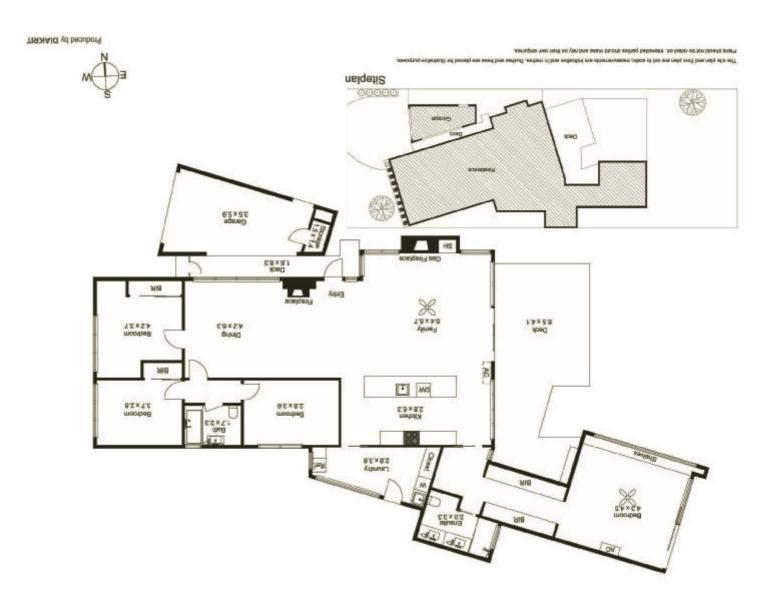

## All-Day Sun, Edgy Architecture & 2 College Zones!

Renovated with a cutting-edge design by Wolveridge Architects, this 4 bedroom, 2 bathroom shines in streamlined style with north-facing living wrapped by rose-screened windows, a pavilion-style master-wing (with home-office/retreat & dual vanity ensuite) & sleek kitchen, bathroom & butlers pantry/laundry spaces. Offering light-catching, eye-catching design at every turn, there's a massive Aga Falcon range for the stone-finished kitchen, bespoke vanities for the fully-tiled bathrooms & today's detail (copper lighting, gas-fire, sheer & block-out curtains) beside authentic features (hardwood floors & vintage fireplace). Even the louvre windows have a re-imagined Modern edge! With a vaulted roofline cantilevered over northerly decking, slat-screened garaging & a generous 697sqm/7500 sqft allotment of land, the r/c air-conditioned home has family living with an architectural edge - adjacent Beaumaris North PS, 1 block to The Parlour Kitchen, a minute to the Concourse & in zone for Mentone Girls & new Beaumaris Colleges.