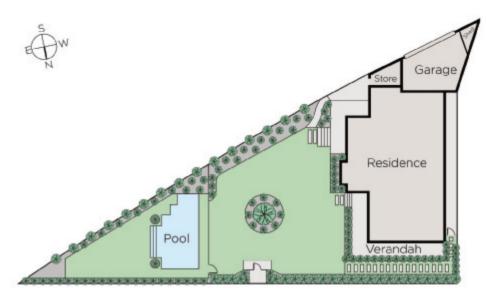

## Grace Park Beauty

Reminiscent of a country homestead set back overlooking romantic gardens of 780sqm approx. and stylish salt-water pool, "Quamby" (c1897) offers an extraordinary lifestyle in one of Melbourne's most renowned pockets. Amidst esteemed company in the exclusive Grace Park Estate only metres to Glenferrie Road, this is a home of rare beauty with elegant era-character and luxurious contemporary comfort co-existing in perfect harmony. A tessellated return veranda envelops the home with the ornate tiles gracefully extending inside along a grand hallway where splendid lounge, generous family room, luxe marble/Miele kitchen/meals area all take in the tranquil garden vistas. Downstairs, 3 large bedrooms (1 with ensuite) and magnificent family bathroom are zoned separately to the luxurious main suite (WIRs) bathed in sunlight and flaunting a stunning marble ensuite with glass roof revealing the starry night skies. An impeccable home comprehensively finished with large laundry (drying racks), hydronic heating, marble OFPs, intercom/gate, covered service courtyard, spacious double garage via side ROW, garden storeroom and surrounded by elite schools, parks, boutique shopping, restaurants, cafes and public transport.