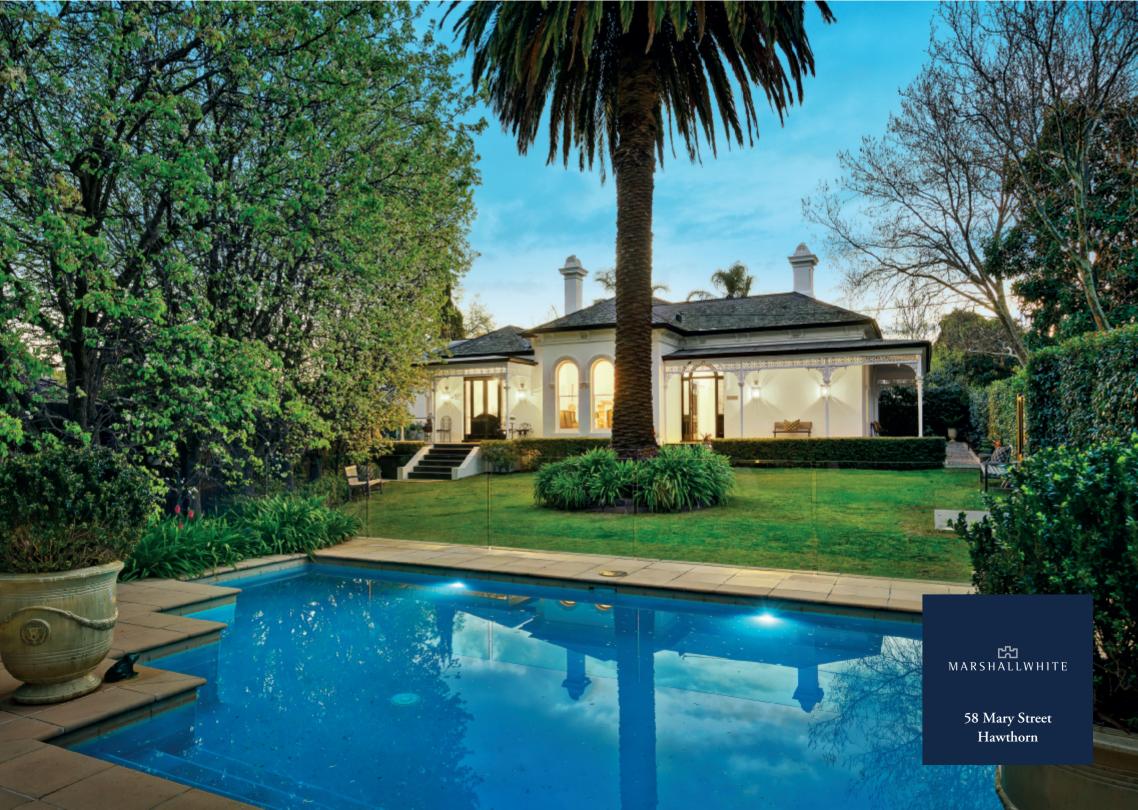

## Grace Park Beauty

Reminiscent of a country homestead set back overlooking romantic gardens of 780sqm approx. and stylish salt-water pool, "Quamby" (c1897) offers an extraordinary lifestyle in one of Melbourne's most renowned pockets. Amidst esteemed company in the exclusive Grace Park Estate only metres to Glenferrie Road, this is a home of rare beauty with elegant era-character and luxurious contemporary comfort co-existing in perfect harmony. A tessellated return veranda envelops the home with the ornate tiles gracefully extending inside along a grand hallway where splendid lounge, generous family room, luxe marble/Miele kitchen/meals area all take in the tranquil garden vistas. Downstairs, 3 large bedrooms (1 with ensuite) and magnificent family bathroom are zoned separately to the luxurious main suite (WIRs) bathed in sunlight and flaunting a stunning marble ensuite with glass roof revealing the starry night skies. An impeccable home comprehensively finished with large laundry (drying racks), hydronic heating, marble OFPs, intercom/gate, covered service courtyard, spacious double garage via side ROW, garden storeroom and surrounded by elite schools, parks, boutique shopping, restaurants, cafes and public transport.