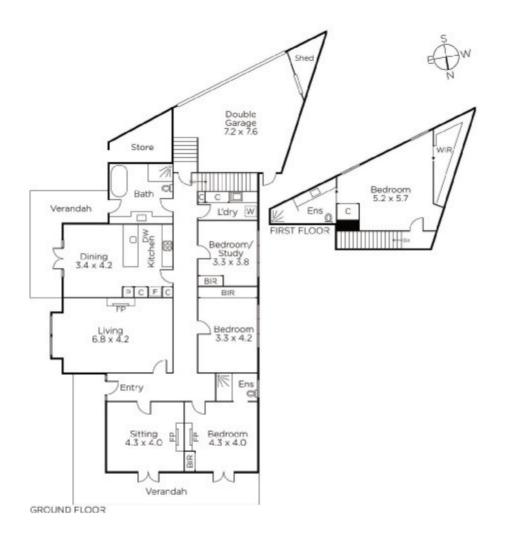

## Grace Park Beauty

Reminiscent of a country homestead set back overlooking romantic gardens of 780sqm approx. and stylish salt-water pool, "Quamby" (c1897) offers an extraordinary lifestyle in one of Melbourne's most renowned pockets. Amidst esteemed company in the exclusive Grace Park Estate only metres to Glenferrie Road, this is a home of rare beauty with elegant era-character and luxurious contemporary comfort co-existing in perfect harmony. A tessellated return veranda envelops the home with the ornate tiles gracefully extending inside along a grand hallway where splendid lounge, generous family room, luxe marble/Miele kitchen/meals area all take in the tranquil garden vistas. Downstairs, 3 large bedrooms (1 with ensuite) and magnificent family bathroom are zoned separately to the luxurious main suite (WIRs) bathed in sunlight and flaunting a stunning marble ensuite with glass roof revealing the starry night skies. An impeccable home comprehensively finished with large laundry (drying racks), hydronic heating, marble OFPs, intercom/gate, covered service courtyard, spacious double garage via side ROW, garden storeroom and surrounded by elite schools, parks, boutique shopping, restaurants, cafes and public transport.