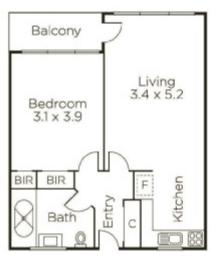

## Peaceful, Inner-Urban Delight

Combining the charms of a prestigious, tree-lined streetscape near the Yarra River with the inner-suburban convenience of one of Hawthorn's favourite precincts that is also within five kilometres of the city, this bright, one bedroom, ground-floor apartment has been nicely up-dated for ease of maintenance and superior rental returns. Livable or lettable in its current state, the home is a rare opportunity to gain a foothold in this blue ribbon location.

An attractive home with open-plan kitchen / meals / living and a balcony, there is also a highly-prized parking space, laundry facilities in the bathroom and robes in the bedroom. Remarkably peaceful and yet so close to the CBD, this location promises easy city access by tram, riverside walks and first class local shopping, cafes, restaurants and bars on Glenferrie Rd and at Kew Junction.