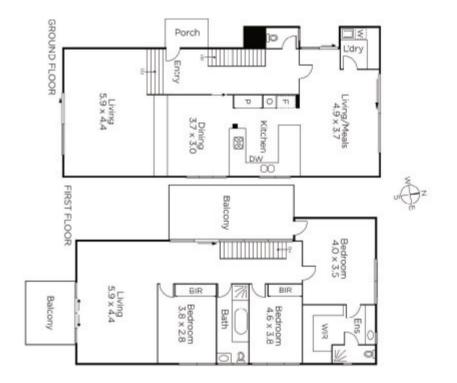

## A Modern Work of Art

Nestled opposite the Yarra River, this impressive two-storey residence abounds with natural light, sleek modern features and effortless indoor/outdoor living. Architecturally-designed and immaculately presented, the ground floor features a central kitchen and dining, formal sitting room, informal lounge and a leafy courtyard at each end. Upstairs lies the stunning master suite (WIR/ensuite), two bedrooms (BIRs), bright central bathroom, large retreat and two private balconies. Also features polished concrete floors, heating/cooling and double garage. A rare opportunity to secure a unique home in a premier Kew location.