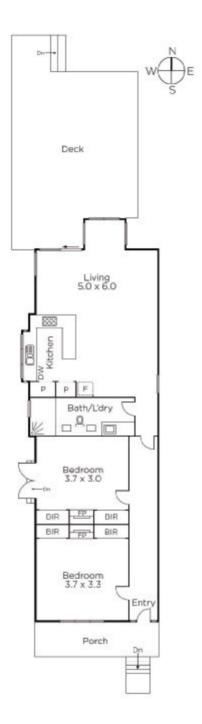

## Pretty Victorian Cottage in Lifestyle Location

Complementing a period streetscape largely occupied by single fronted cottages, this instantly appealing freestanding Victorian cottage is enhanced by a prime location in a popular Hawthorn East pocket with access to Fritsch Holzer park. The interior features Baltic Pine floors flowing through an arched hallway flanking 2-bedrooms (BIRs & OFPs), plus a stylishly renovated bathroom/laundry. A generous north-facing living/dining room with floor-to-ceiling glass includes a well-appointed Bosch S/S kitchen spilling out to a full-width sun-drenched deck plus OSP/ROW. Also includes scope to update, R/C A/C & gas heater.