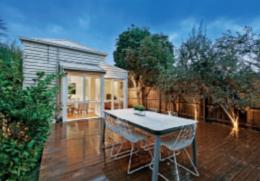

## Pretty Victorian Cottage in Lifestyle Location

Complementing a period streetscape largely occupied by single fronted cottages, this instantly appealing freestanding Victorian cottage is enhanced by a prime location in a popular Hawthorn East pocket with access to Fritsch Holzer park. The interior features Baltic Pine floors flowing through an arched hallway flanking 2-bedrooms (BIRs & OFPs), plus a stylishly renovated bathroom/laundry. A generous north-facing living/dining room with floor-to-ceiling glass includes a well-appointed Bosch S/S kitchen spilling out to a full-width sun-drenched deck plus OSP/ROW. Also includes scope to update, R/C A/C & gas heater.