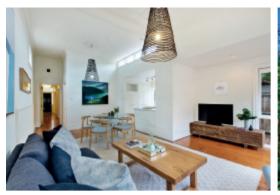

## Pretty Victorian Cottage in Lifestyle Location

Complementing a period streetscape largely occupied by single fronted cottages, this instantly appealing freestanding Victorian cottage is enhanced by a prime location in a popular Hawthorn East pocket with access to Fritsch Holzer park. The interior features Baltic Pine floors flowing through an arched hallway flanking 2-bedrooms (BIRs & OFPs), plus a stylishly renovated bathroom/laundry. A generous north-facing living/dining room with floor-to-ceiling glass includes a well-appointed Bosch S/S kitchen spilling out to a full-width sun-drenched deck plus OSP/ROW. Also includes scope to update, R/C A/C & gas heater.