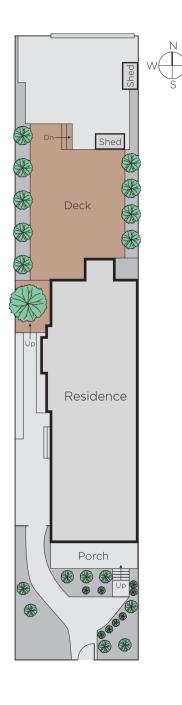

## Pretty Victorian Cottage in Lifestyle Location

Complementing a period streetscape largely occupied by single fronted cottages, this instantly appealing freestanding Victorian cottage is enhanced by a prime location in a popular Hawthorn East pocket with access to Fritsch Holzer park. The interior features Baltic Pine floors flowing through an arched hallway flanking 2-bedrooms (BIRs & OFPs), plus a stylishly renovated bathroom/laundry. A generous north-facing living/dining room with floor-to-ceiling glass includes a well-appointed Bosch S/S kitchen spilling out to a full-width sun-drenched deck plus OSP/ROW. Also includes scope to update, R/C A/C & gas heater.