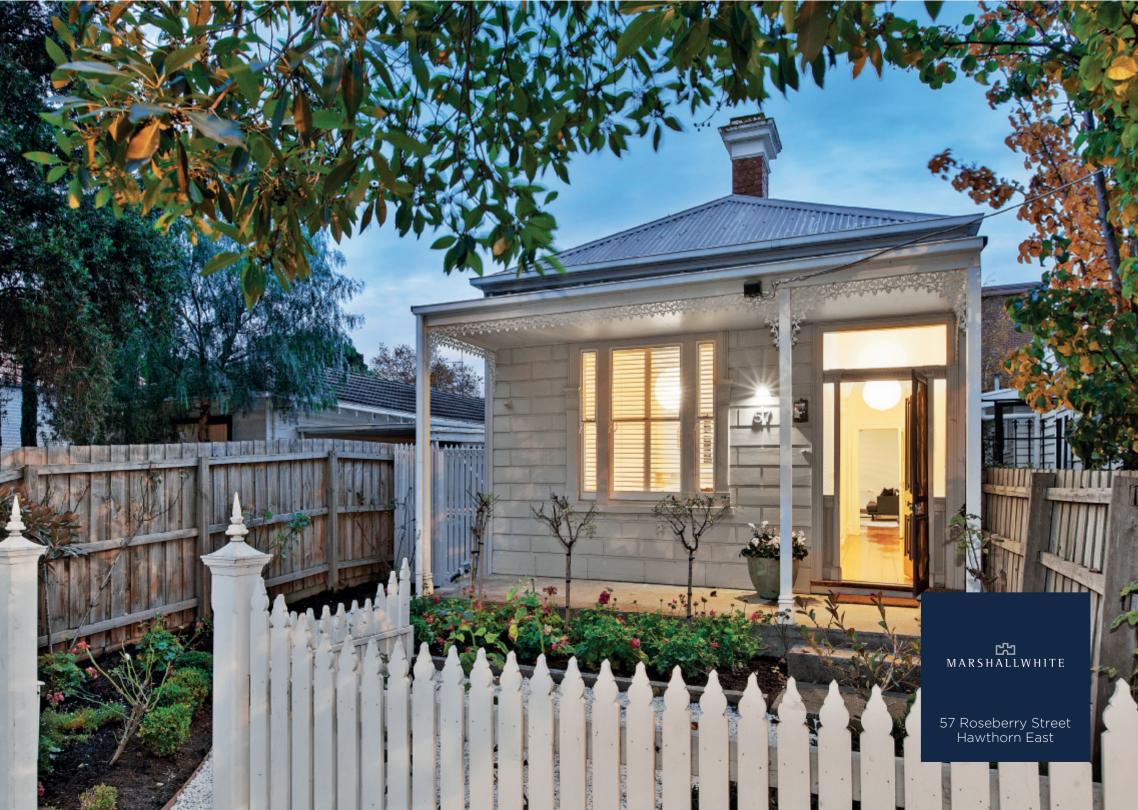

## Pretty Victorian Cottage in Lifestyle Location

Complementing a period streetscape largely occupied by single fronted cottages, this instantly appealing freestanding Victorian cottage is enhanced by a prime location in a popular Hawthorn East pocket with access to Fritsch Holzer park. The interior features Baltic Pine floors flowing through an arched hallway flanking 2-bedrooms (BIRs & OFPs), plus a stylishly renovated bathroom/laundry. A generous north-facing living/dining room with floor-to-ceiling glass includes a well-appointed Bosch S/S kitchen spilling out to a full-width sun-drenched deck plus OSP/ROW. Also includes scope to update, R/C A/C & gas heater.