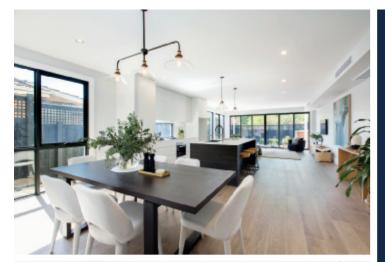

An imposing customized timber door reveals interior proportions of impressive scale with wide oak floors that flow through the welcoming entrance hall to a light-filled dining area and state of the art gourmet kitchen boasting stone benches and Miele appliances. The expansive living area opens fully to a private landscaped north-facing garden with large entertaining deck. A beautiful downstairs main bedroom with built in robe and en-suite sets a standard of luxury that is matched upstairs by an additional lavish main bedroom with designer en-suite and built in robe, two additional bedrooms with built in robes, a retreat and stylish bathroom with freestanding bath.