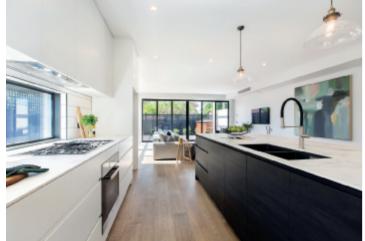

An imposing customized timber door reveals interior proportions of impressive scale with wide oak floors that flow through the welcoming entrance hall to a light-filled dining area and state of the art gourmet kitchen boasting stone benches and Miele appliances. The expansive living area opens fully to a private landscaped north-facing garden with large entertaining deck. A beautiful downstairs main bedroom with built in robe and en-suite sets a standard of luxury that is matched upstairs by an additional lavish main bedroom with designer en-suite and built in robe, two additional bedrooms with built in robes, a retreat and stylish bathroom with freestanding bath.