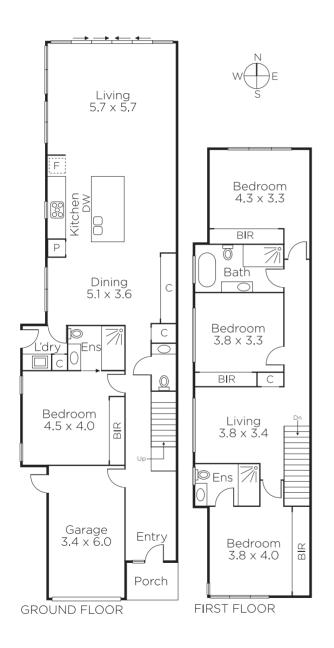

An imposing customized timber door reveals interior proportions of impressive scale with wide oak floors that flow through the welcoming entrance hall to a light-filled dining area and state of the art gourmet kitchen boasting stone benches and Miele appliances. The expansive living area opens fully to a private landscaped north-facing garden with large entertaining deck. A beautiful downstairs main bedroom with built in robe and en-suite sets a standard of luxury that is matched upstairs by an additional lavish main bedroom with designer en-suite and built in robe, two additional bedrooms with built in robes, a retreat and stylish bathroom with freestanding bath.

Superbly appointed throughout with heating/cooling, alarm, video intercom, powder-room, laundry and internally accessed garage.

57midlothianstreet-malverneast.com

4 🚍 3 🖤 2 🚍

Auction Saturday 9th December at 12.30pm Daniel Wheeler 0411 676 058 Clare Moloney 0401 546 441 Justin Krongold 0403 163 355