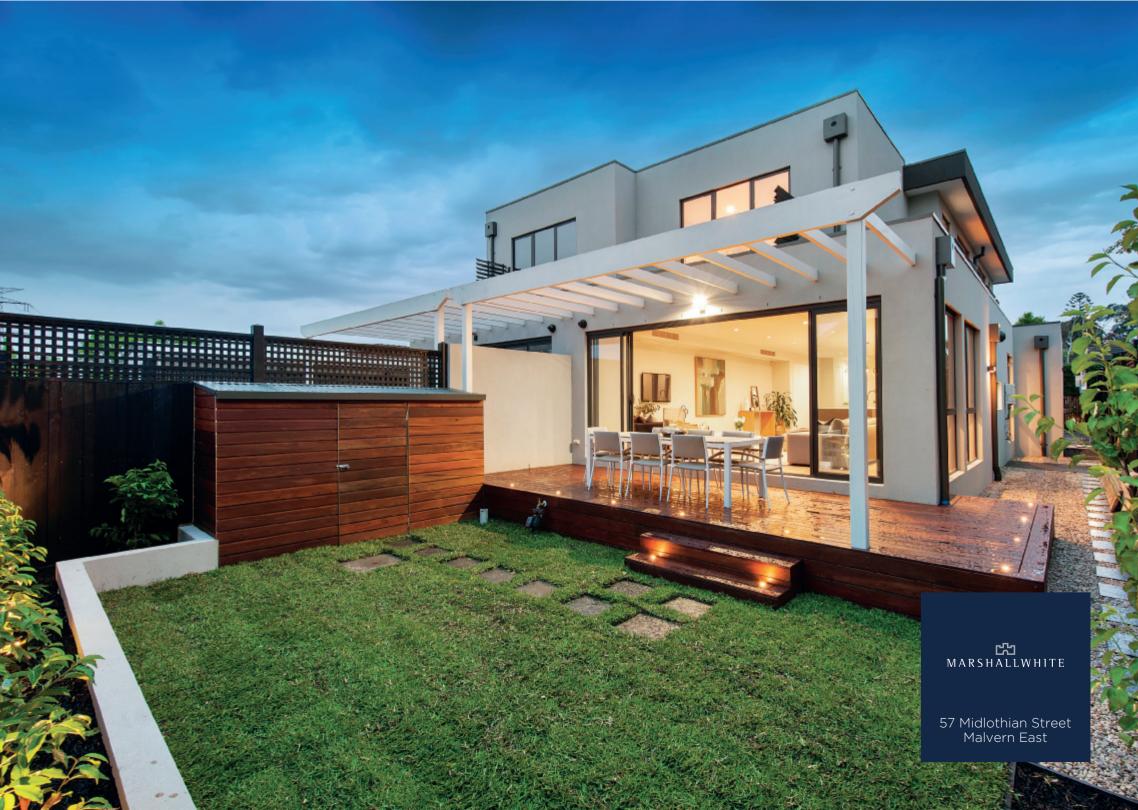

An imposing customized timber door reveals interior proportions of impressive scale with wide oak floors that flow through the welcoming entrance hall to a light-filled dining area and state of the art gourmet kitchen boasting stone benches and Miele appliances. The expansive living area opens fully to a private landscaped north-facing garden with large entertaining deck. A beautiful downstairs main bedroom with built in robe and en-suite sets a standard of luxury that is matched upstairs by an additional lavish main bedroom with designer en-suite and built in robe, two additional bedrooms with built in robes, a retreat and stylish bathroom with freestanding bath.

Superbly appointed throughout with heating/cooling, alarm, video intercom, powder-room, laundry and internally accessed garage.

57midlothianstreet-malverneast.com

4 🚍 3 🖤 2 🚍

Auction Saturday 9th December at 12.30pm Daniel Wheeler 0411 676 058 Clare Moloney 0401 546 441 Justin Krongold 0403 163 355