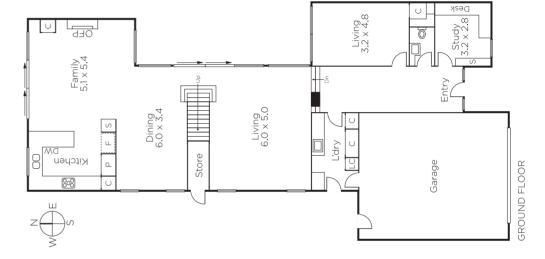

## **Exceptional Family Luxury**

Designed & finished to the highest standards, this stunning contemporary residence impeccably responds to every modern family requirement near Hedgeley Dene Gardens, exceptional schools, Central Park, Darling station & shops. Tasmanian oak floors flow through the wide hall to a study, media room, sitting & dining rooms, gourmet kitchen & living room opening to a private north garden. Main bedroom with opulent en-suite, WIR & balcony is accompanied by 3 large bedrooms (robes) & a stylish bathroom. Incl alarm, security intercom, safe, powder-room, irrigation & internally accessed 2 x garage. Land: 504sqm approx.