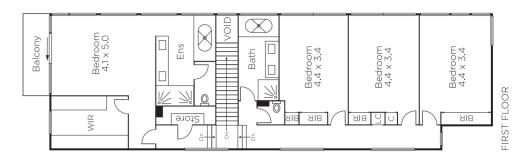

## **Exceptional Family Luxury**

Designed & finished to the highest standards, this stunning contemporary residence impeccably responds to every modern family requirement near Hedgeley Dene Gardens, exceptional schools, Central Park, Darling station & shops. Tasmanian oak floors flow through the wide hall to a study, media room, sitting & dining rooms, gourmet kitchen & living room opening to a private north garden. Main bedroom with opulent en-suite, WIR & balcony is accompanied by 3 large bedrooms (robes) & a stylish bathroom. Incl alarm, security intercom, safe, powder-room, irrigation & internally accessed 2 x garage. Land: 504sqm approx.