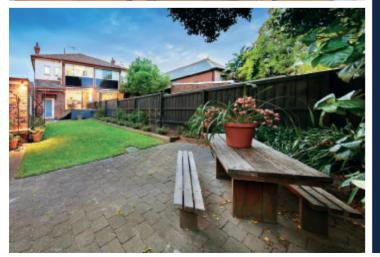

## "Dovercourt"

Beautifully refurbished to sympathetically blend evocative period charm with inviting contemporary style, the versatile and spacious dimensions of this c1940's solid brick residence provide a wonderful, light-filled and tranquil family lifestyle walking distance to Malvern Central and station, Glenferrie Road shops and restaurants, schools and Caulfield Park. Set well back from the street, the character rich interior features timber floors, leadlight windows, plantation shutters and high ceilings through an L-shaped hall, elegant sitting room with an open fireplace and a charming formal dining room also with an open fire. A den or study nook with bathroom are adjacent to the stunning English-style gourmet kitchen appointed with a double Belling oven, stone benches and a casual dining area opening to the deep private North-facing garden with freestanding studio/home office (possible garaging). The superbly proportioned main bedroom with built-in robe is accompanied upstairs by two additional bedrooms, a study or possible nursery and stylish bathroom. Impeccably presented throughout, it also includes double glazed windows, hydronic heating, alarm, laundry and two off street car-spaces. Land size: 443sqm approx.