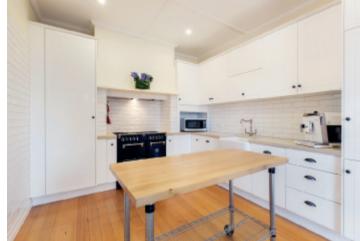

## "Dovercourt"

Beautifully refurbished to sympathetically blend evocative period charm with inviting contemporary style, the versatile and spacious dimensions of this c1940's solid brick residence provide a wonderful, light-filled and tranquil family lifestyle walking distance to Malvern Central and station, Glenferrie Road shops and restaurants, schools and Caulfield Park. Set well back from the street, the character rich interior features timber floors, leadlight windows, plantation shutters and high ceilings through an L-shaped hall, elegant sitting room with an open fireplace and a charming formal dining room also with an open fire. A den or study nook with bathroom are adjacent to the stunning English-style gourmet kitchen appointed with a double Belling oven, stone benches and a casual dining area opening to the deep private North-facing garden with freestanding studio/home office (possible garaging). The superbly proportioned main bedroom with built-in robe is accompanied upstairs by two additional bedrooms, a study or possible nursery and stylish bathroom. Impeccably presented throughout, it also includes double glazed windows, hydronic heating, alarm, laundry and two off street car-spaces. Land size: 443sqm approx.