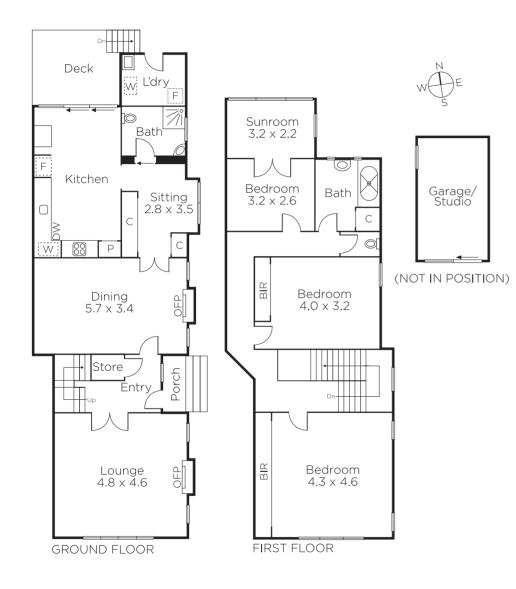

## "Dovercourt"

Beautifully refurbished to sympathetically blend evocative period charm with inviting contemporary style, the versatile and spacious dimensions of this c1940's solid brick residence provide a wonderful, light-filled and tranquil family lifestyle walking distance to Malvern Central and station, Glenferrie Road shops and restaurants, schools and Caulfield Park. Set well back from the street, the character rich interior features timber floors, leadlight windows, plantation shutters and high ceilings through an L-shaped hall, elegant sitting room with an open fireplace and a charming formal dining room also with an open fire. A den or study nook with bathroom are adjacent to the stunning English-style gourmet kitchen appointed with a double Belling oven, stone benches and a casual dining area opening to the deep private North-facing garden with freestanding studio/home office (possible garaging). The superbly proportioned main bedroom with built-in robe is accompanied upstairs by two additional bedrooms, a study or possible nursery and stylish bathroom. Impeccably presented throughout, it also includes double glazed windows, hydronic heating, alarm, laundry and two off street car-spaces. Land size: 443sqm approx.