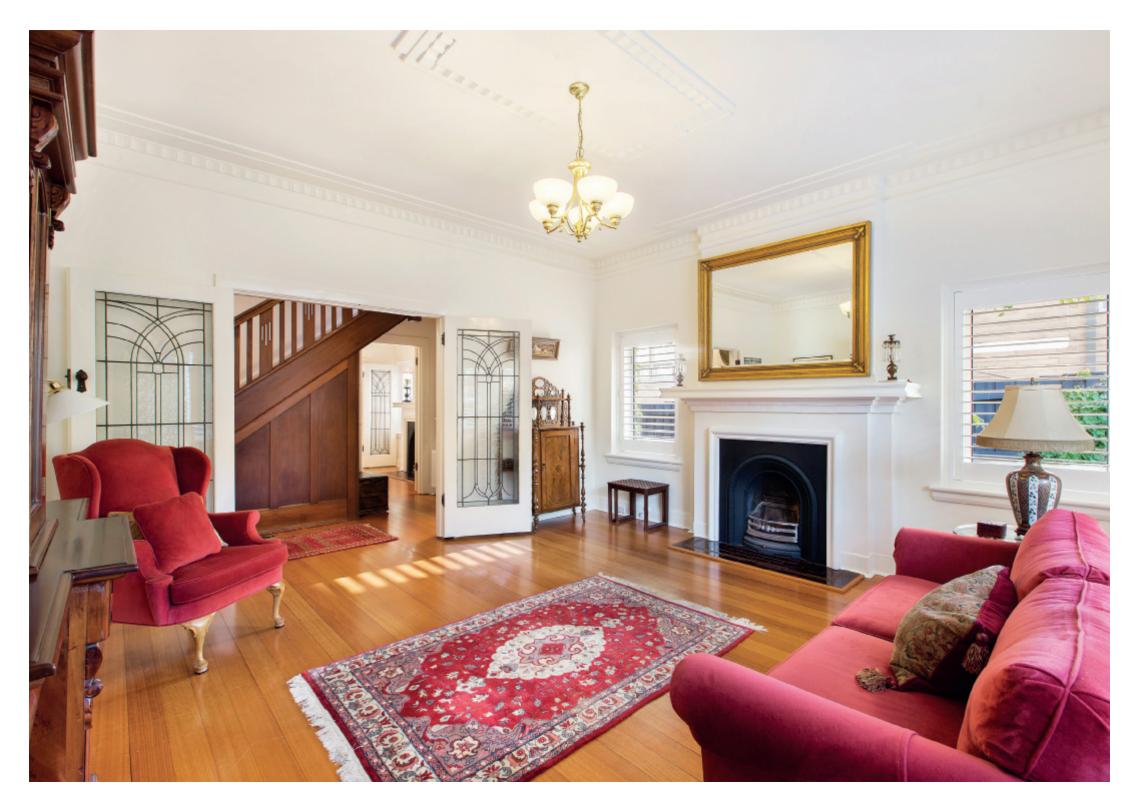

## "Dovercourt"

Beautifully refurbished to sympathetically blend evocative period charm with inviting contemporary style, the versatile and spacious dimensions of this c1940's solid brick residence provide a wonderful, light-filled and tranquil family lifestyle walking distance to Malvern Central and station, Glenferrie Road shops and restaurants, schools and Caulfield Park. Set well back from the street, the character rich interior features timber floors, leadlight windows, plantation shutters and high ceilings through an L-shaped hall, elegant sitting room with an open fireplace and a charming formal dining room also with an open fire. A den or study nook with bathroom are adjacent to the stunning English-style gourmet kitchen appointed with a double Belling oven, stone benches and a casual dining area opening to the deep private North-facing garden with freestanding studio/home office (possible garaging). The superbly proportioned main bedroom with built-in robe is accompanied upstairs by two additional bedrooms, a study or possible nursery and stylish bathroom. Impeccably presented throughout, it also includes double glazed windows, hydronic heating, alarm, laundry and two off street car-spaces. Land size: 443sqm approx.