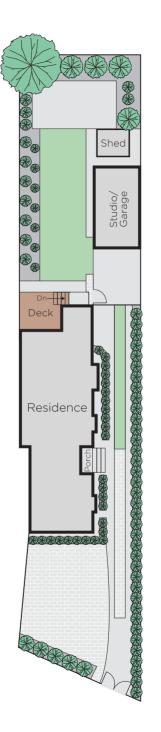

## "Dovercourt"

Beautifully refurbished to sympathetically blend evocative period charm with inviting contemporary style, the versatile and spacious dimensions of this c1940's solid brick residence provide a wonderful, light-filled and tranquil family lifestyle walking distance to Malvern Central and station, Glenferrie Road shops and restaurants, schools and Caulfield Park. Set well back from the street, the character rich interior features timber floors, leadlight windows, plantation shutters and high ceilings through an L-shaped hall, elegant sitting room with an open fireplace and a charming formal dining room also with an open fire. A den or study nook with bathroom are adjacent to the stunning English-style gourmet kitchen appointed with a double Belling oven, stone benches and a casual dining area opening to the deep private North-facing garden with freestanding studio/home office (possible garaging). The superbly proportioned main bedroom with built-in robe is accompanied upstairs by two additional bedrooms, a study or possible nursery and stylish bathroom. Impeccably presented throughout, it also includes double glazed windows, hydronic heating, alarm, laundry and two off street car-spaces. Land size: 443sqm approx.