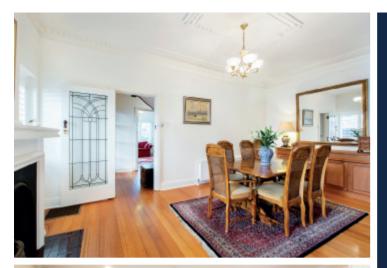

## "Dovercourt"

Beautifully refurbished to sympathetically blend evocative period charm with inviting contemporary style, the versatile and spacious dimensions of this c1940's solid brick residence provide a wonderful, light-filled and tranquil family lifestyle walking distance to Malvern Central and station, Glenferrie Road shops and restaurants, schools and Caulfield Park. Set well back from the street, the character rich interior features timber floors, leadlight windows, plantation shutters and high ceilings through an L-shaped hall, elegant sitting room with an open fireplace and a charming formal dining room also with an open fire. A den or study nook with bathroom are adjacent to the stunning English-style gourmet kitchen appointed with a double Belling oven, stone benches and a casual dining area opening to the deep private North-facing garden with freestanding studio/home office (possible garaging). The superbly proportioned main bedroom with built-in robe is accompanied upstairs by two additional bedrooms, a study or possible nursery and stylish bathroom. Impeccably presented throughout, it also includes double glazed windows, hydronic heating, alarm, laundry and two off street car-spaces. Land size: 443sqm approx.