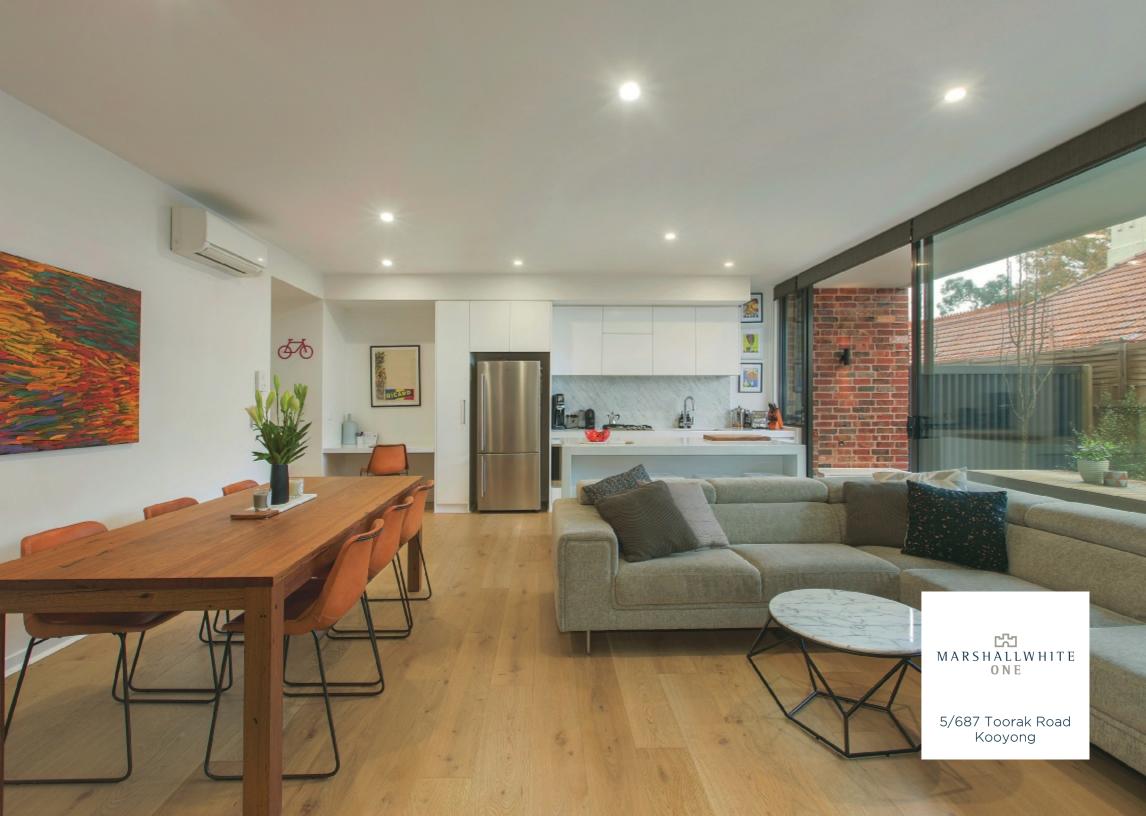

## 'The Kooyong': Sophisticated Designer Sanctuary

Offering an enviable northern orientation and a sophisticated Perret Ewert Leaf interior design edge, this impeccably presented, as new, two bedroom apartment is peacefully positioned at the rear of a boutique block and promises a lavish al fresco lifestyle in the coveted 'The Kooyong' building on the crest of Kooyong Hill. Miele-equipped with impressive Caesar Stone kitchen benches and marble splash backs, the open-plan living flows through floor-to-ceiling glass sliding doors to a north-facing courtyard with an attractive yet low maintenance garden backdrop. Highly secure entry, basement parking and elevator access, the home also has an ensuite, robes in each bedroom, an alcove study, reverse cycle air conditioning, oak timber flooring and sleek premium blinds. Just seven kilometers from the CBD, this blue ribbon location offers easy access to cafes and restaurants on Glenferrie Rd, all modes of transport, shopping and even freeway access.