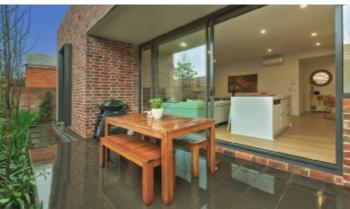

## 'The Kooyong': Sophisticated Designer Sanctuary

Offering an enviable northern orientation and a sophisticated Perret Ewert Leaf interior design edge, this impeccably presented, as new, two bedroom apartment is peacefully positioned at the rear of a boutique block and promises a lavish al fresco lifestyle in the coveted 'The Kooyong' building on the crest of Kooyong Hill. Miele-equipped with impressive Caesar Stone kitchen benches and marble splash backs, the open-plan living flows through floor-to-ceiling glass sliding doors to a north-facing courtyard with an attractive yet low maintenance garden backdrop. Highly secure entry, basement parking and elevator access, the home also has an ensuite, robes in each bedroom, an alcove study, reverse cycle air conditioning, oak timber flooring and sleek premium blinds. Just seven kilometers from the CBD, this blue ribbon location offers easy access to cafes and restaurants on Glenferrie Rd, all modes of transport, shopping and even freeway access.