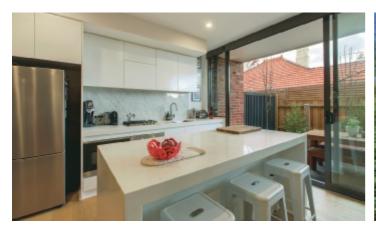

## 'The Kooyong': Sophisticated Designer Sanctuary

Offering an enviable northern orientation and a sophisticated Perret Ewert Leaf interior design edge, this impeccably presented, as new, two bedroom apartment is peacefully positioned at the rear of a boutique block and promises a lavish al fresco lifestyle in the coveted 'The Kooyong' building on the crest of Kooyong Hill. Miele-equipped with impressive Caesar Stone kitchen benches and marble splash backs, the open-plan living flows through floor-to-ceiling glass sliding doors to a north-facing courtyard with an attractive yet low maintenance garden backdrop. Highly secure entry, basement parking and elevator access, the home also has an ensuite, robes in each bedroom, an alcove study, reverse cycle air conditioning, oak timber flooring and sleek premium blinds. Just seven kilometers from the CBD, this blue ribbon location offers easy access to cafes and restaurants on Glenferrie Rd, all modes of transport, shopping and even freeway access.