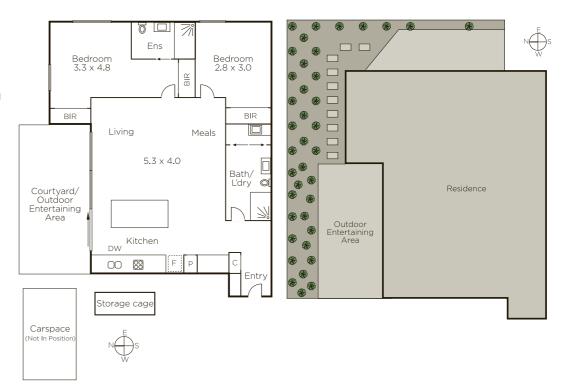

## 'The Kooyong': Sophisticated Designer Sanctuary

Offering an enviable northern orientation and a sophisticated Perret Ewert Leaf interior design edge, this impeccably presented, as new, two bedroom apartment is peacefully positioned at the rear of a boutique block and promises a lavish al fresco lifestyle in the coveted 'The Kooyong' building on the crest of Kooyong Hill. Miele-equipped with impressive Caesar Stone kitchen benches and marble splash backs, the open-plan living flows through floor-to-ceiling glass sliding doors to a north-facing courtyard with an attractive yet low maintenance garden backdrop. Highly secure entry, basement parking and elevator access, the home also has an ensuite, robes in each bedroom, an alcove study, reverse cycle air conditioning, oak timber flooring and sleek premium blinds. Just seven kilometers from the CBD, this blue ribbon location offers easy access to cafes and restaurants on Glenferrie Rd, all modes of transport, shopping and even freeway access.