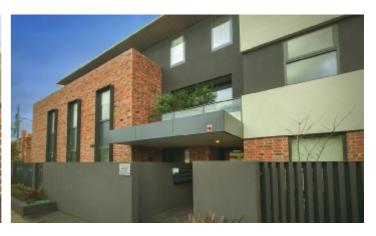

## 'The Kooyong': Sophisticated Designer Sanctuary

Offering an enviable northern orientation and a sophisticated Perret Ewert Leaf interior design edge, this impeccably presented, as new, two bedroom apartment is peacefully positioned at the rear of a boutique block and promises a lavish al fresco lifestyle in the coveted 'The Kooyong' building on the crest of Kooyong Hill. Miele-equipped with impressive Caesar Stone kitchen benches and marble splash backs, the open-plan living flows through floor-to-ceiling glass sliding doors to a north-facing courtyard with an attractive yet low maintenance garden backdrop. Highly secure entry, basement parking and elevator access, the home also has an ensuite, robes in each bedroom, an alcove study, reverse cycle air conditioning, oak timber flooring and sleek premium blinds. Just seven kilometers from the CBD, this blue ribbon location offers easy access to cafes and restaurants on Glenferrie Rd, all modes of transport, shopping and even freeway access.