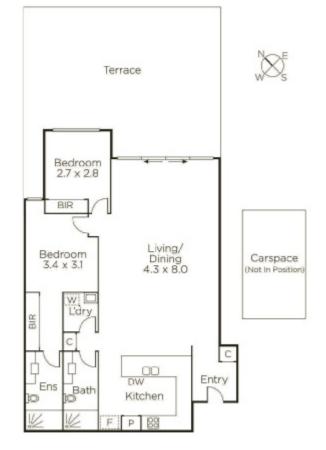

## Incredibly Vast, Al Fresco Sophistication

Impressively proportioned, this absolutely flawless, two bedroom apartment is a home of simple, yet refined, designer style with a huge entertainers' courtyard ensure in this highly secure boutique block. Equipped with premium European kitchen appliances, large Caesar Stone benches and beautiful polished timber floors, the open-plan kitchen / dining / lounge flows effortlessly to a huge courtyard that promises memorable home entertaining. Equally lavish, the master bedroom hosts an ensuite and walk-in-robes, whilst the other bedroom has robes of its own and there is a second bathroom, separate laundry, video entry and basement parking with storage and elevator access. Within easy walking distance of all the cafes, restaurants and shops for which Glenferrie Rd is famous, this blue ribbon location is also a convenient base for the inner suburbs and CBD, with all modes of transport nearby.