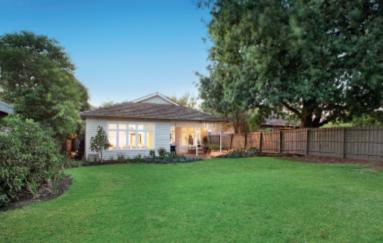

## Designer Styling Shines Through

Step inside and be captivated by the interior ambience of this instantly appealing Californian family home where the immaculately presented and renovated interior features a designer-styled, neutral toned interior comprising limed Baltic Pine & Ash floorboards with a wide timber fretwork hallway opening to a front sitting room with OFP, 4-bedrooms, or 3 plus study if desired, main with WIR & fully-tiled ensuite plus a family bathroom & seperate laundry. Family living and entertaining is perfectly catered for in a generous living & dining area serviced by a sleek new kitchen with stone bench-tops/Smeg equipped kitchen opening to the covered outdoor dining and brick paved alfresco area perfect for indoor/outdoor entertaining with family and friends in small or large groups. A deep rear garden offers scope for an additional extension or the inclusion of a pool in the future (STCA). Other appointments and subtle period attributes include leadlight windows, ducted heating, R/C air conditioners (living areas), plantation shutters, garden shed/storage and off-street parking.