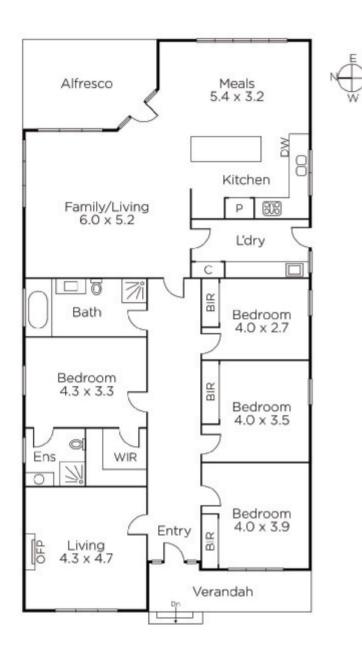

## Designer Styling Shines Through

Step inside and be captivated by the interior ambience of this instantly appealing Californian family home where the immaculately presented and renovated interior features a designer-styled, neutral toned interior comprising limed Baltic Pine & Ash floorboards with a wide timber fretwork hallway opening to a front sitting room with OFP, 4-bedrooms, or 3 plus study if desired, main with WIR & fully-tiled ensuite plus a family bathroom & seperate laundry. Family living and entertaining is perfectly catered for in a generous living & dining area serviced by a sleek new kitchen with stone bench-tops/Smeg equipped kitchen opening to the covered outdoor dining and brick paved alfresco area perfect for indoor/outdoor entertaining with family and friends in small or large groups. A deep rear garden offers scope for an additional extension or the inclusion of a pool in the future (STCA). Other appointments and subtle period attributes include leadlight windows, ducted heating, R/C air conditioners (living areas), plantation shutters, garden shed/storage and off-street parking.