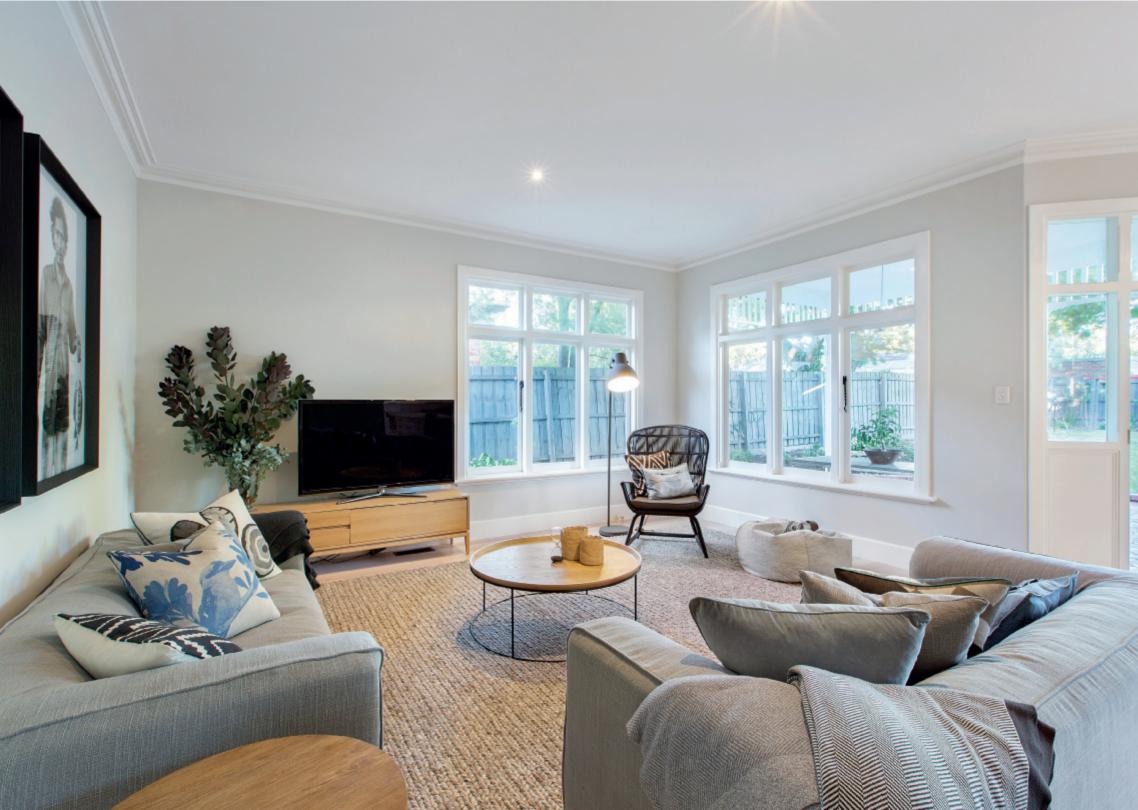

## Designer Styling Shines Through

Step inside and be captivated by the interior ambience of this instantly appealing Californian family home where the immaculately presented and renovated interior features a designer-styled, neutral toned interior comprising limed Baltic Pine & Ash floorboards with a wide timber fretwork hallway opening to a front sitting room with OFP, 4-bedrooms, or 3 plus study if desired, main with WIR & fully-tiled ensuite plus a family bathroom & seperate laundry. Family living and entertaining is perfectly catered for in a generous living & dining area serviced by a sleek new kitchen with stone bench-tops/Smeg equipped kitchen opening to the covered outdoor dining and brick paved alfresco area perfect for indoor/outdoor entertaining with family and friends in small or large groups. A deep rear garden offers scope for an additional extension or the inclusion of a pool in the future (STCA). Other appointments and subtle period attributes include leadlight windows, ducted heating, R/C air conditioners (living areas), plantation shutters, garden shed/storage and off-street parking.