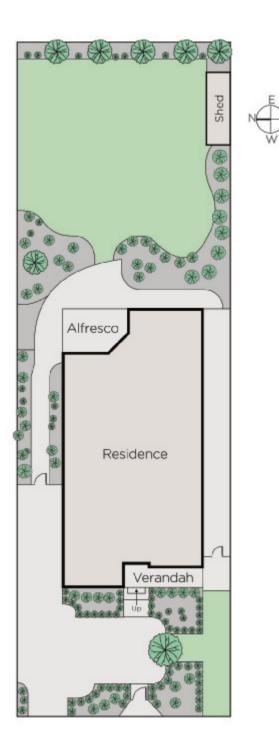

## Designer Styling Shines Through

Step inside and be captivated by the interior ambience of this instantly appealing Californian family home where the immaculately presented and renovated interior features a designer-styled, neutral toned interior comprising limed Baltic Pine & Ash floorboards with a wide timber fretwork hallway opening to a front sitting room with OFP, 4-bedrooms, or 3 plus study if desired, main with WIR & fully-tiled ensuite plus a family bathroom & seperate laundry. Family living and entertaining is perfectly catered for in a generous living & dining area serviced by a sleek new kitchen with stone bench-tops/Smeg equipped kitchen opening to the covered outdoor dining and brick paved alfresco area perfect for indoor/outdoor entertaining with family and friends in small or large groups. A deep rear garden offers scope for an additional extension or the inclusion of a pool in the future (STCA). Other appointments and subtle period attributes include leadlight windows, ducted heating, R/C air conditioners (living areas), plantation shutters, garden shed/storage and off-street parking.