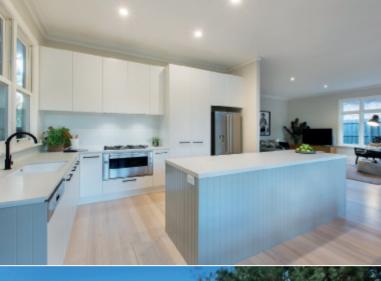

## Designer Styling Shines Through

Step inside and be captivated by the interior ambience of this instantly appealing Californian family home where the immaculately presented and renovated interior features a designer-styled, neutral toned interior comprising limed Baltic Pine & Ash floorboards with a wide timber fretwork hallway opening to a front sitting room with OFP, 4-bedrooms, or 3 plus study if desired, main with WIR & fully-tiled ensuite plus a family bathroom & seperate laundry. Family living and entertaining is perfectly catered for in a generous living & dining area serviced by a sleek new kitchen with stone bench-tops/Smeg equipped kitchen opening to the covered outdoor dining and brick paved alfresco area perfect for indoor/outdoor entertaining with family and friends in small or large groups. A deep rear garden offers scope for an additional extension or the inclusion of a pool in the future (STCA). Other appointments and subtle period attributes include leadlight windows, ducted heating, R/C air conditioners (living areas), plantation shutters, garden shed/storage and off-street parking.