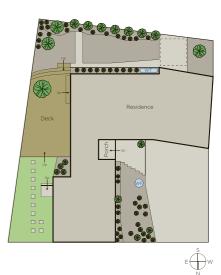

## A Peaceful Lifestyle with Reserve Outlooks

This appealing single level villa unit, one of only six is privately and securely positioned to the rear of the complex and surrounded by lush, established gardens providing an attractive entry to the property itself as well as a rear aspect overlooking the leafy Gawler Chain Reserve. The interior features a combined sitting and dining room, stylish kitchen equipped with Blanco and Bosch stainless steel appliances plus beautiful blond timber benchtops opening to a wide deck and wrap around gardens providing loads of space for relaxation and casual dining where entertaining will be a joy. Plus two good-sized bedrooms with BIRs, bathroom with a separate WC and laundry. Other features include alarm, gas ducted split-system all rooms, double garage, solar panels and visitor parking.