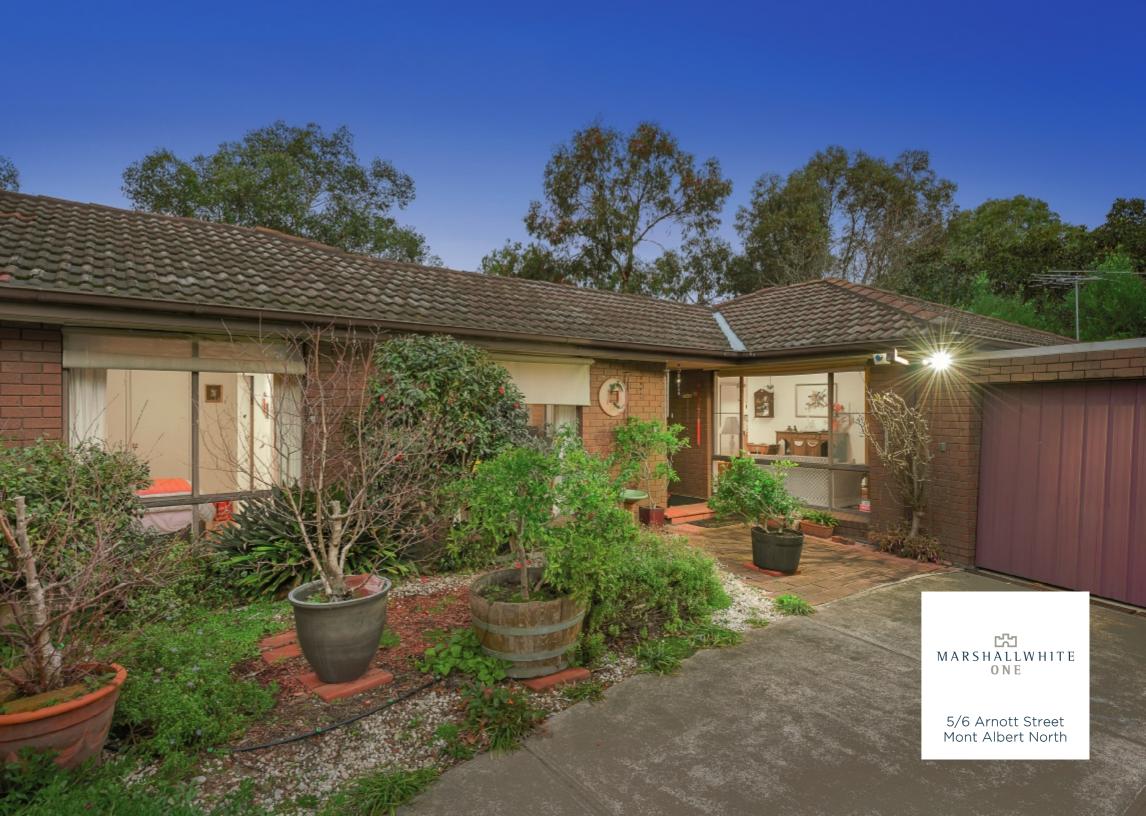

## A Peaceful Lifestyle with Reserve Outlooks

This appealing single level villa unit, one of only six is privately and securely positioned to the rear of the complex and surrounded by lush, established gardens providing an attractive entry to the property itself as well as a rear aspect overlooking the leafy Gawler Chain Reserve. The interior features a combined sitting and dining room, stylish kitchen equipped with Blanco and Bosch stainless steel appliances plus beautiful blond timber benchtops opening to a wide deck and wrap around gardens providing loads of space for relaxation and casual dining where entertaining will be a joy. Plus two good-sized bedrooms with BIRs, bathroom with a separate WC and laundry. Other features include alarm, gas ducted split-system all rooms, double garage, solar panels and visitor parking.