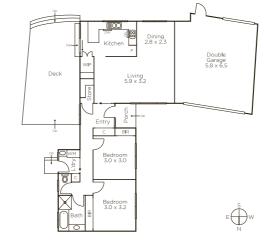

## A Peaceful Lifestyle with Reserve Outlooks

This appealing single level villa unit, one of only six is privately and securely positioned to the rear of the complex and surrounded by lush, established gardens providing an attractive entry to the property itself as well as a rear aspect overlooking the leafy Gawler Chain Reserve. The interior features a combined sitting and dining room, stylish kitchen equipped with Blanco and Bosch stainless steel appliances plus beautiful blond timber benchtops opening to a wide deck and wrap around gardens providing loads of space for relaxation and casual dining where entertaining will be a joy. Plus two good-sized bedrooms with BIRs, bathroom with a separate WC and laundry. Other features include alarm, gas ducted split-system all rooms, double garage, solar panels and visitor parking.