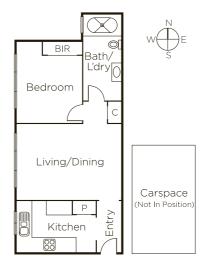

## Refurbished Armadale Tranquility

Beautifully set amidst lush established trees, this pristine, one bedroom, ground-floor apartment enjoys leafy outlooks and a peaceful, rear-of-the-block position, making it a perfect retreat from all the nearby action of this premier urban position. Nicely refurbished with new floors and freshly painted throughout, the home features an attractive kitchen with timber cabinetry, a bright lounge / dining with a pretty garden backdrop, robes in the bedroom and a huge bathroom. Rear parking and secure intercom entry are important offerings in this appealing block that also has communal laundry facilities.