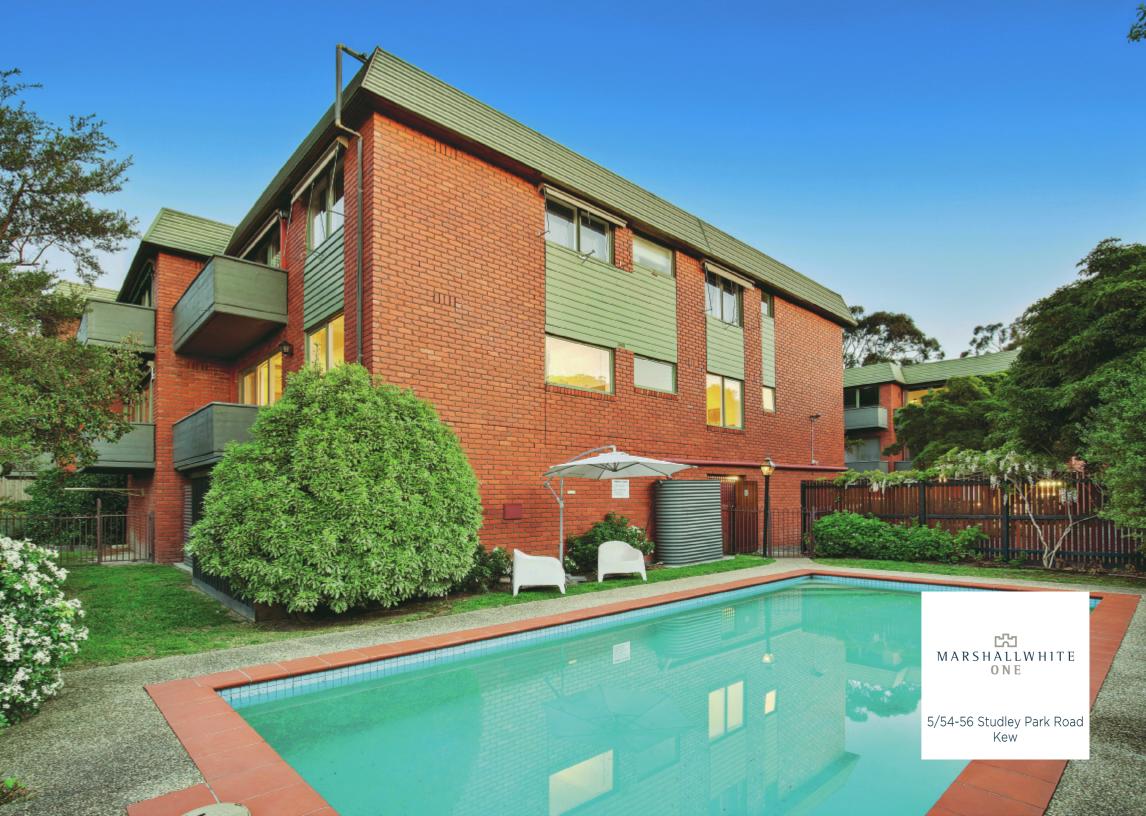

## 'Studley Gardens': Unique Inner-Urban Tranquility

A unique home of inner-urban tranquility, this bright, spacious and immaculate (122sqm approx.), two bedroom apartment is beautifully nestled to the rear of 'Studley Gardens' and commands stunning views across Studley Park and even to the city skyline. Blessed with incredible natural light as well as the views and a remarkable sense of privacy, this north-facing home features a pristine kitchen and open-plan lounge / dining that is larger than most as it flows to a sunny balcony. With another balcony, the main bedroom is wonderful; indeed, both bedrooms are equipped with robes, plus there is secure undercover parking for two large cars, visitor parking and a store room. Secure with intercom entry, this charming home also features a large bathroom with bath and shower, plus a second WC, split system air conditioner and ducted heating.