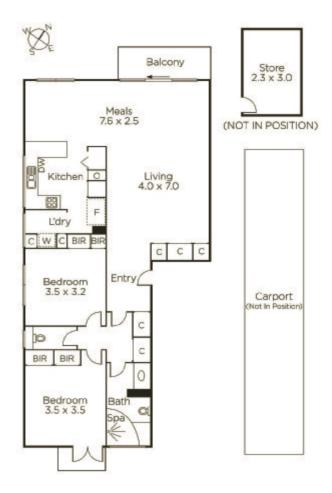

## 'Studley Gardens': Unique Inner-Urban Tranquility

A unique home of inner-urban tranquility, this bright, spacious and immaculate (122sqm approx.), two bedroom apartment is beautifully nestled to the rear of 'Studley Gardens' and commands stunning views across Studley Park and even to the city skyline. Blessed with incredible natural light as well as the views and a remarkable sense of privacy, this north-facing home features a pristine kitchen and open-plan lounge / dining that is larger than most as it flows to a sunny balcony. With another balcony, the main bedroom is wonderful; indeed, both bedrooms are equipped with robes, plus there is secure undercover parking for two large cars, visitor parking and a store room. Secure with intercom entry, this charming home also features a large bathroom with bath and shower, plus a second WC, split system air conditioner and ducted heating.