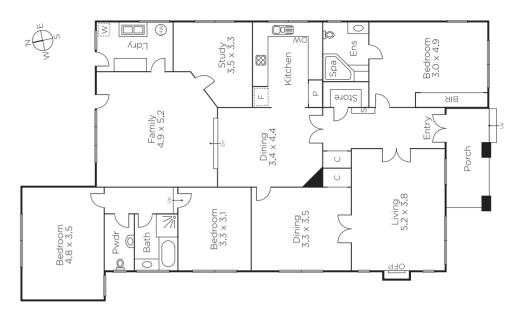

## Potential Unlimited

Developers or renovators will gladly snap up a chance to redevelop on this site with the construction of a luxurious new family residence or dual town residences with a preferred northern rear aspect. Alternatively a sought-after opportunity for those with imagination to take the existing brick Californian to the next level (STCA). The home has recently undergone some refurbishing with interior featuring period attributes, sitting room, adjacent dining, 3-bedrooms, main with ensuite, rear study, & bathroom. Plus a well-equipped Euro kitchen & family dining overlooking a generous family room. Land: 796sqm approx.