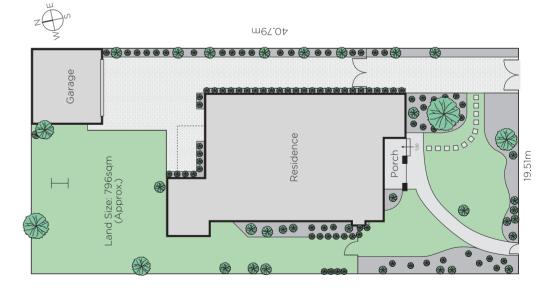

## Potential Unlimited

Developers or renovators will gladly snap up a chance to redevelop on this site with the construction of a luxurious new family residence or dual town residences with a preferred northern rear aspect. Alternatively a sought-after opportunity for those with imagination to take the existing brick Californian to the next level (STCA). The home has recently undergone some refurbishing with interior featuring period attributes, sitting room, adjacent dining, 3-bedrooms, main with ensuite, rear study, & bathroom. Plus a well-equipped Euro kitchen & family dining overlooking a generous family room. Land: 796sqm approx.