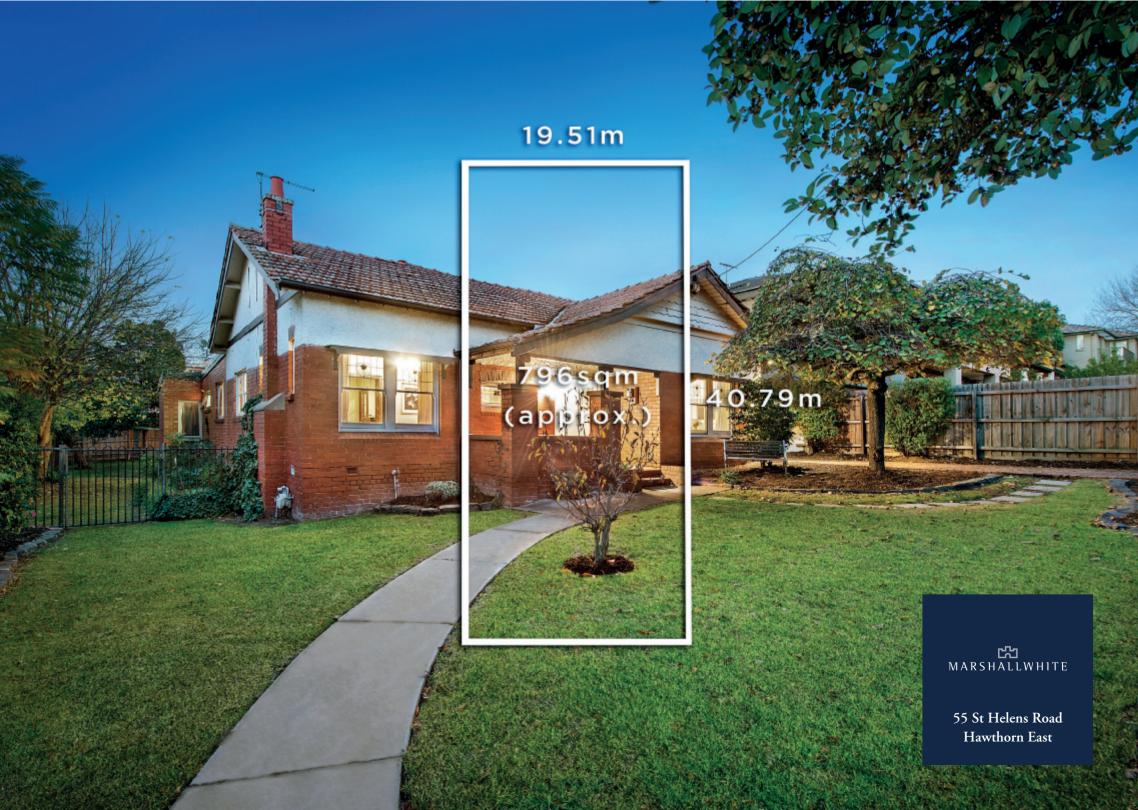

## Potential Unlimited

Developers or renovators will gladly snap up a chance to redevelop on this site with the construction of a luxurious new family residence or dual town residences with a preferred northern rear aspect. Alternatively a sought-after opportunity for those with imagination to take the existing brick Californian to the next level (STCA). The home has recently undergone some refurbishing with interior featuring period attributes, sitting room, adjacent dining, 3-bedrooms, main with ensuite, rear study, & bathroom. Plus a well-equipped Euro kitchen & family dining overlooking a generous family room. Land: 796sqm approx.

55sthelensroad-hawthorneast.com

3 🚍 2 😇 2 🚍

Auction Saturday 16th June at 11.30am

Scarlett HangJames Tostevin0405 054 8880417 003 333

801 Glenferrie Road, Hawthorn

Disclaimer: Information provided is believed to be accurate as at the date of printing, no responsibility is taken for any errors or omissions. It is your responsibility to obtain independent, professional advice. Personal information collected from you is for security purposes and to contact you should the property sell prior to auction. We may use this information to provide you with other real estate services including referrals to authorised financial services providers. Visit our website at www.marshallwhite.com.au for our privacy policy.