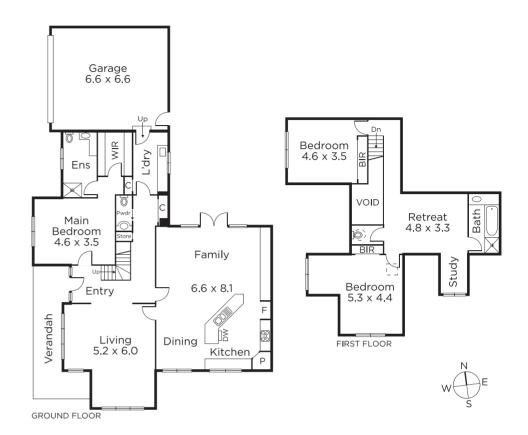

## Parkside Luxury in Canterbury

This elegant town residence offers luxurious surroundings, securely positioned at the rear of a boutique complex. The interior features a combined living/dining room plus a generous family room incorporating a granite/Euro equipped kitchen, powder room and separate laundry; all opening to a paved alfresco area in a north-east facing courtyard garden - perfect for indoor/outdoor enjoyment and relaxation. Complemented by 3 bedrooms, downstairs main with WIR+ ensuite, 2 upstairs with a large retreat, study nook & family bathroom (separate WC). Incls. alarm, ducted vacuum, front security gate & double garage.