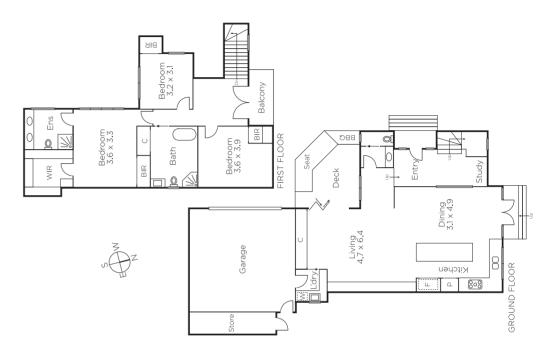

## Stylish Boutique Town Residence

This stylish home offers a low-maintenance family friendly lifestyle opportunity, close to shops, transport & fine schools. An impressive light filled entrance foyer with study nook leads through to a beautifully appointed Bosch/Miele/Liebherr kitchen & expansive open plan family/meals area opening out to a rear entertainment deck (BBQ) & fully enclosed, leafy front garden. Upstairs includes 3 spacious bedrms (master WIR/ensuite) & sparkling family bathrm. Includes guest pwdr-rm, video intercom, alarm, heating/cooling, storage & double garage.