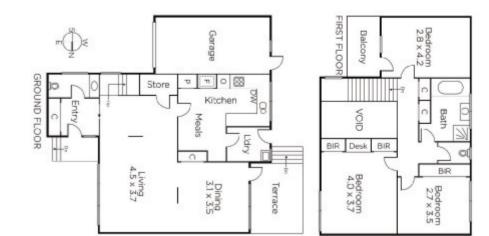

## Easy-care and Impressive

Three-bedroom townhouse in exclusive Kinane Street offers sun-filled spacious living near the bathing box beach, schools and Church St. Pristine and cared-for, this is ready for low-maintenance living in a convenient location. Sunshine fills the lounge and dining areas, the separate kitchen is updated, and garden views are on show from main rooms. Recent renovations have updated the bathroom and powder rooms, there's slimline blinds, ducted heating, and east-facing balcony. Look forward to a private garden, west-facing terrace, your own garage and offstreet parking. Easy walk to cafes and transport.