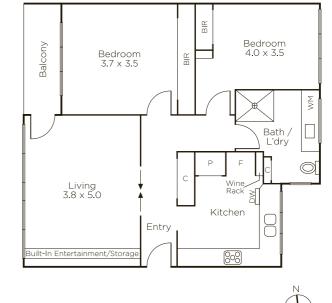

## Bright and Timeless, Older-Style Chic

This light-filled, large two bedroom, mid 20th Century apartment is in a wonderful position on the cusp of Balwyn Village. It has been tastefully renovated to combine both aesthetics and functionality. Huge full-width windows introduce floods of natural light and a sense of older-style chic to a lounge/dining room that opens to the home's balcony and also flows to a semi-attached gourmet kitchen in which CaesarStone benches complement a stainless steel 900mm Emilia oven/cooktop, Bosch dishwasher and volumes of premium soft close cabinetry. Also features huge customised built-in robes in each bedroom, a vogue bathroom with a frameless screened shower, plus wall panel heating and split system cooling. From this vibrant and highly convenient position, you can easily walk to strip shopping, cafes, Beckett Park and Maranoa Gardens and to the Palace Cinema, whilst the tram along Whitehorse Rd can have you in the city with minimal fuss.