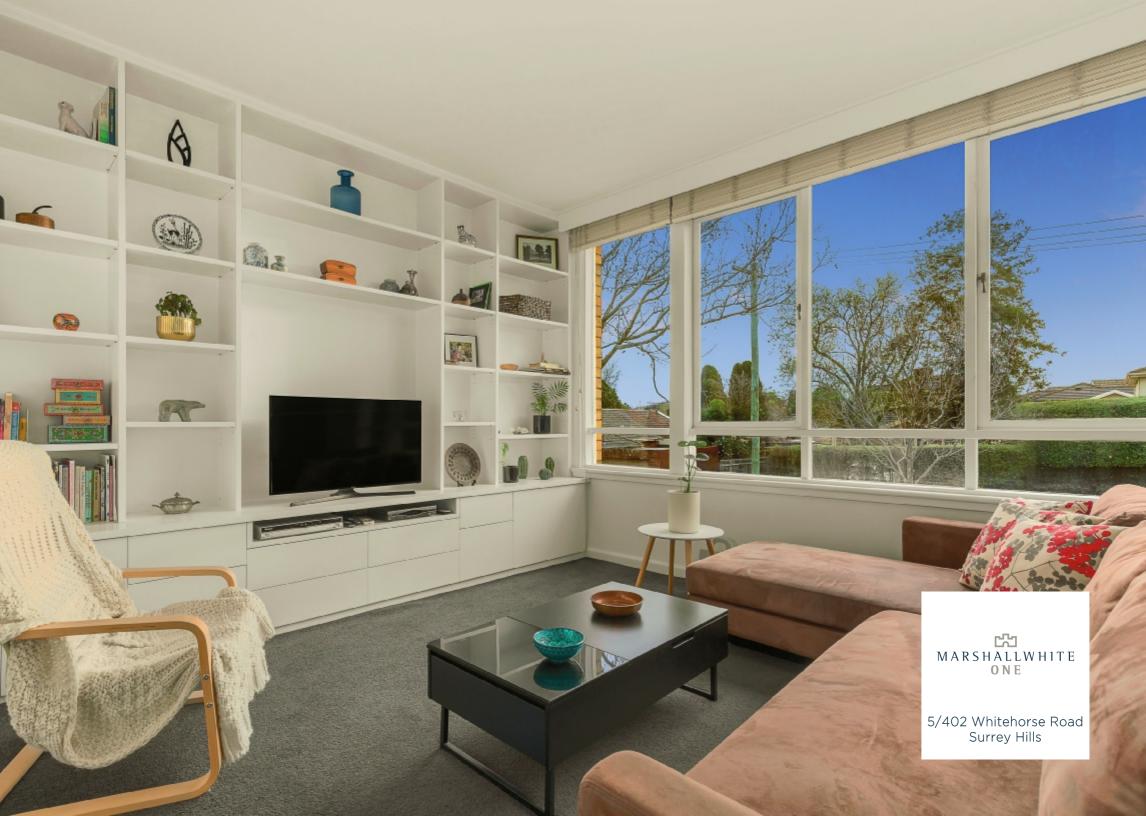

## Bright and Timeless, Older-Style Chic

This light-filled, large two bedroom, mid 20th Century apartment is in a wonderful position on the cusp of Balwyn Village. It has been tastefully renovated to combine both aesthetics and functionality. Huge full-width windows introduce floods of natural light and a sense of older-style chic to a lounge/dining room that opens to the home's balcony and also flows to a semi-attached gourmet kitchen in which CaesarStone benches complement a stainless steel 900mm Emilia oven/cooktop, Bosch dishwasher and volumes of premium soft close cabinetry. Also features huge customised built-in robes in each bedroom, a vogue bathroom with a frameless screened shower, plus wall panel heating and split system cooling. From this vibrant and highly convenient position, you can easily walk to strip shopping, cafes, Beckett Park and Maranoa Gardens and to the Palace Cinema, whilst the tram along Whitehorse Rd can have you in the city with minimal fuss.