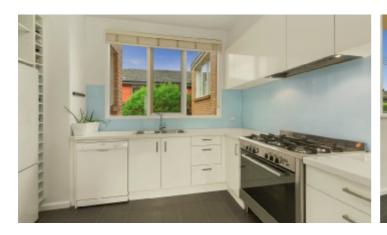

## Bright and Timeless, Older-Style Chic

This light-filled, large two bedroom, mid 20th Century apartment is in a wonderful position on the cusp of Balwyn Village. It has been tastefully renovated to combine both aesthetics and functionality. Huge full-width windows introduce floods of natural light and a sense of older-style chic to a lounge/dining room that opens to the home's balcony and also flows to a semi-attached gourmet kitchen in which CaesarStone benches complement a stainless steel 900mm Emilia oven/cooktop, Bosch dishwasher and volumes of premium soft close cabinetry. Also features huge customised built-in robes in each bedroom, a vogue bathroom with a frameless screened shower, plus wall panel heating and split system cooling. From this vibrant and highly convenient position, you can easily walk to strip shopping, cafes, Beckett Park and Maranoa Gardens and to the Palace Cinema, whilst the tram along Whitehorse Rd can have you in the city with minimal fuss.