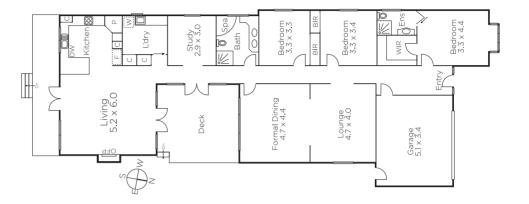

## Modern Living Meets Period Charm

Enviably located within walking distance of Wattle Park and Golf Course, the generous dimensions of the home offer convenience and options for a busy lifestyle. Modern timber floors flow through to dining and formal lounge while a decked atrium introduces light throughout. With second causal living, the home is further enhanced with fireplace and open plan kitchen served by Miele appliances and stone bench tops. Light filled master bedroom inc. ensuite + WIR, while two additional bedrooms and study share a family bathroom inc. a corner spa and separate shower. In Conjunction with Collins Simms.