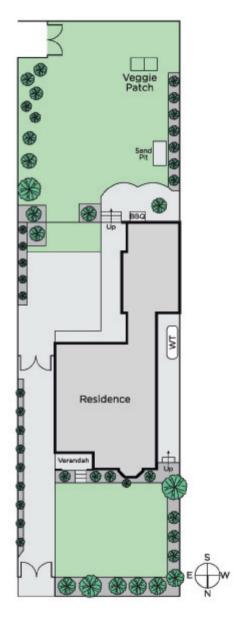

## Large Land for a Magnificent Vision

Create the ultimate Hampton lifestyle on 961sqm approx. of land, where so much space and access from two streets expands your options STCA. Approved plans are ready for a state-of-the-art new home with five bedrooms and a study, three well-zoned living spaces and outdoor indulgence with an infinity pool. Architectural innovation is at the heart of the future for this exclusive address, where you can create a private domain full of the finest features. Or you may choose to embark on a luxury revival of the brick Edwardian home that's here,

3 🚍 1 😇 2 🚍

Auction Tuesday 11th December at 5pm

 Robin Parker
 Kate Fowler
 Kylie Block

 0409 336 282
 0418 418 385
 0439 755 588

with three bedrooms, two living areas and a large double garage.

225 Bay Street, Brighton