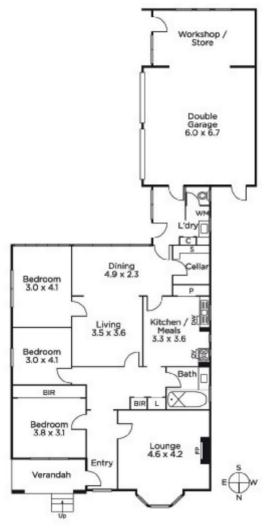

## Large Land for a Magnificent Vision

Create the ultimate Hampton lifestyle on 961sqm approx. of land, where so much space and access from two streets expands your options STCA. Approved plans are ready for a state-of-the-art new home with five bedrooms and a study, three well-zoned living spaces and outdoor indulgence with an infinity pool. Architectural innovation is at the heart of the future for this exclusive address, where you can create a private domain full of the finest features. Or you may choose to embark on a luxury revival of the brick Edwardian home that's here,

3 🚍 1 😇 2 🚍

Auction Tuesday 11th December at 5pm

 Robin Parker
 Kate Fowler
 Kylie Block

 0409 336 282
 0418 418 385
 0439 755 588

with three bedrooms, two living areas and a large double garage.

225 Bay Street, Brighton