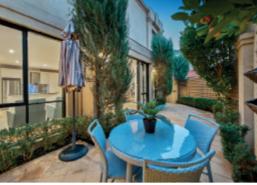

## "Auburn Place" - Stylish Boutique Living

Privately positioned at the rear of the complex this stylish two-storey townhouse features a European inspired rendered façade introducing a generously proportioned interior featuring wide floorboards with a spacious living/dining area opening to a sunny, north-east facing sandstone courtyard - delivering perfect indoor/outdoor entertaining options. Complemented by a sleek black granite/timber kitchen with Blanco S/S appliances, adjacent laundry & powder room. Upstairs has 3-bedrooms, two with WIRs, main/ensuite plus a family bathroom. Also includes alarm, heating & cooling, ducted vacuum & rem/garage.