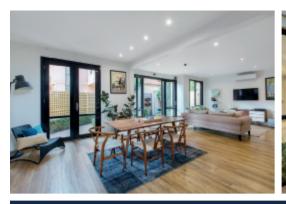

## "Auburn Place" - Stylish Boutique Living

Privately positioned at the rear of the complex this stylish two-storey townhouse features a European inspired rendered façade introducing a generously proportioned interior featuring wide floorboards with a spacious living/dining area opening to a sunny, north-east facing sandstone courtyard - delivering perfect indoor/outdoor entertaining options. Complemented by a sleek black granite/timber kitchen with Blanco S/S appliances, adjacent laundry & powder room. Upstairs has 3-bedrooms, two with WIRs, main/ensuite plus a family bathroom. Also includes alarm, heating & cooling, ducted vacuum & rem/garage.