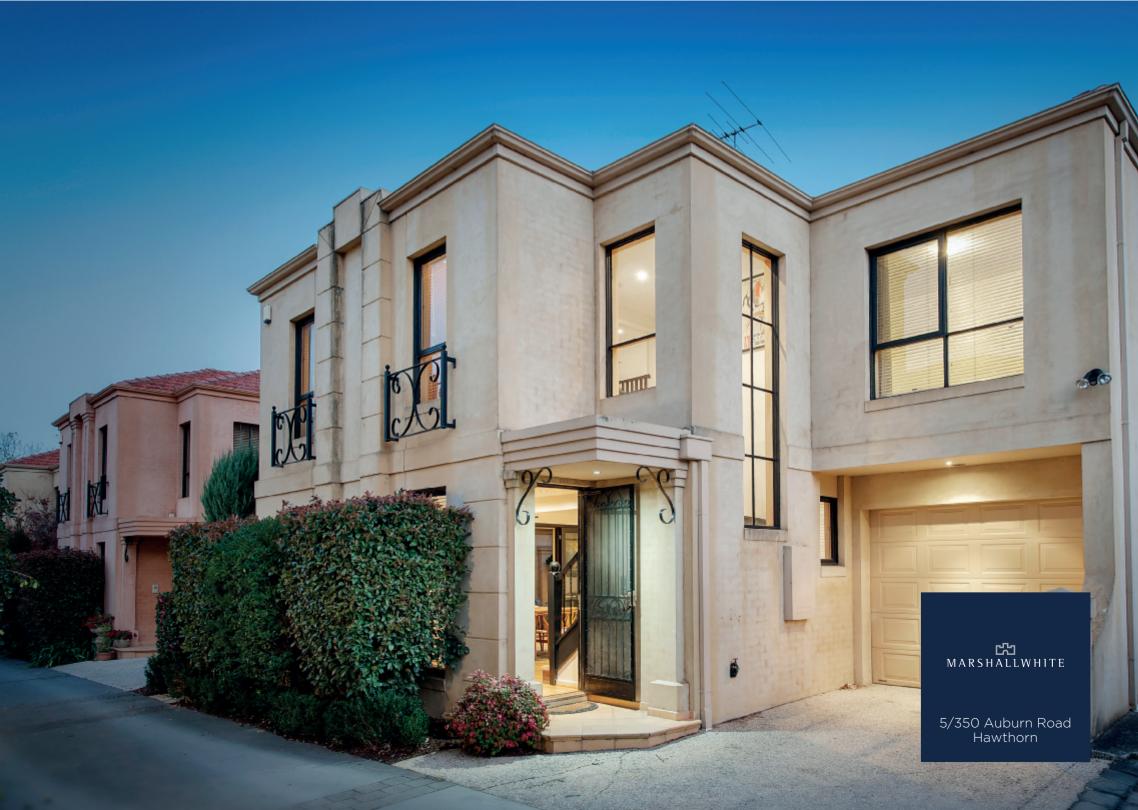

## "Auburn Place" - Stylish Boutique Living

Privately positioned at the rear of the complex this stylish two-storey townhouse features a European inspired rendered façade introducing a generously proportioned interior featuring wide floorboards with a spacious living/dining area opening to a sunny, north-east facing sandstone courtyard - delivering perfect indoor/outdoor entertaining options. Complemented by a sleek black granite/timber kitchen with Blanco S/S appliances, adjacent laundry & powder room. Upstairs has 3-bedrooms, two with WIRs, main/ensuite plus a family bathroom. Also includes alarm, heating & cooling, ducted vacuum & rem/garage.