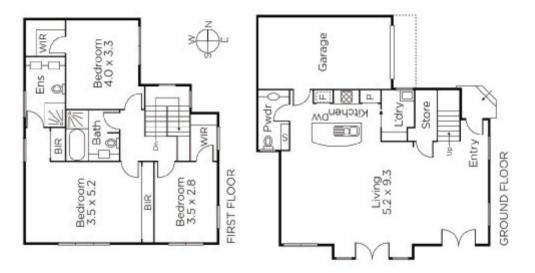

## "Auburn Place" - Stylish Boutique Living

Privately positioned at the rear of the complex this stylish two-storey townhouse features a European inspired rendered façade introducing a generously proportioned interior featuring wide floorboards with a spacious living/dining area opening to a sunny, north-east facing sandstone courtyard - delivering perfect indoor/outdoor entertaining options. Complemented by a sleek black granite/timber kitchen with Blanco S/S appliances, adjacent laundry & powder room. Upstairs has 3-bedrooms, two with WIRs, main/ensuite plus a family bathroom. Also includes alarm, heating & cooling, ducted vacuum & rem/garage.