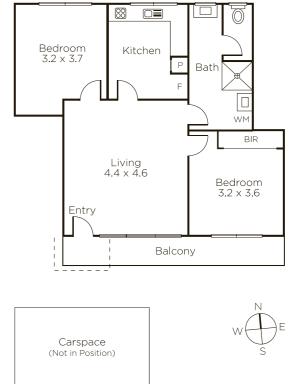

## The Perfect Hawthorn Entry or Investment

This refreshing and well-proportioned, two bedroom apartment is a brilliant entry point to the ever-popular streets of Hawthorn or an astute addition to any investment portfolio. Just a gentle stroll from all the vibrancy of Glenferrie Rd and the more relaxed vibe of Auburn Village, this is a zero maintenance home that offers terrific lifestyle credentials and the easiest city access. Set on the first floor of this easy-care block with delightful leafy outlooks and the prize of a coveted parking space, the home features a broad lounge/dining and semi-attached kitchen/meals that has been tastefully refurbished with an eye to functionality. The bedrooms are genuine doubles - one with robes - and the bathroom/laundry is substantial with separate WC, in this home where an effortless urban lifestyle is central to its offering.