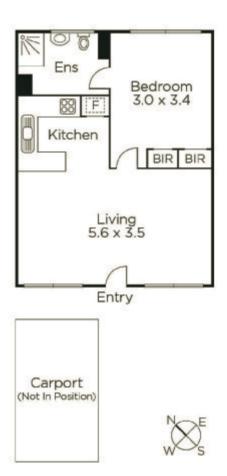

## Outstanding Location Offers Brilliant Living or Investing

Positioned for lifestyle, this light-filled and attractive older-style apartment is larger than most one bedroom pads and positioned for lifestyle in a tree-lined street, just metres from Victoria Gardens. Well-presented to live or let, yet offering scope for easy cosmetic improvement if you choose to generate some really impressive returns, this 'set and forget' home is part of a rock solid block and free of the need for annoying and / or costly maintenance. Comprises a bright open-plan kitchen / meals / living, new blinds and floating floors, economical gas on demand hot water system and a prized rear parking space. You or your lucky tenants are within easy reach of shops, cafes, restaurants and cinemas, as well as amazing Vietnamese food, city-bound transport and the unique prospect of riverside trails and parkland that allows you to forget city life as needed.