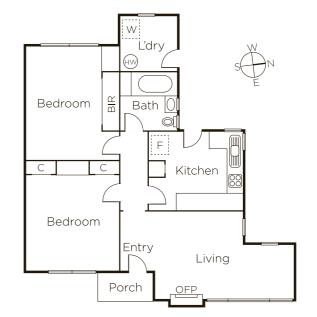

## Pretty As A Picture

A tree-lined street and pretty cottage-style front garden introduces this instantly appealing brick home which presents in perfect condition following refurbishments, leaving it ready to move into with nothing to do but enjoy the lifestyle in this exceptionally convenient location. An all-white light-filled interior features a sitting room with a cosy Coonara wood heater, electric wall heaters and R/C air conditioner, two bedrooms with BIRs, currently configured as one plus dining, pristine bathroom and kitchen leading to a separate laundry and private, leafy rear garden with plenty of space for relaxation and outdoor entertaining. Offering so much more than an apartment or Villa Unit in a complex - it provides an ideal investment or home opportunity for starters, retirees or a professional couple in a sought after area.