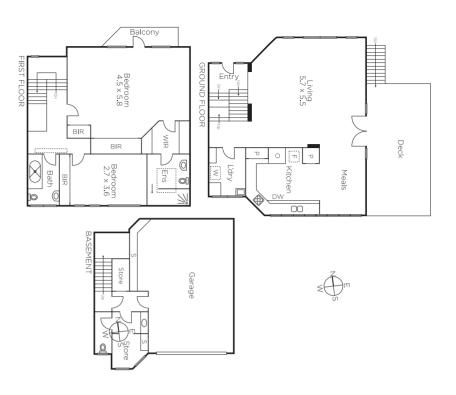

## Timeless Elegance, Exclusive Location

Serenely set at the rear of a leafy boutique enclave of just 5, this inviting residence delivers contemporary lifestyle appeal walking distance to Toorak Rd's shops and restaurants, trams, Como cinemas and Rockley Gardens. Bathed in northern light, the exceptionally spacious living/dining room and modern kitchen open to a large deck and north-facing garden. The generous main bedroom with north balcony, walk in robe and en-suite is on the level above alongside a second bedroom with built in robe and bathroom. Includes security intercom, powder-room, laundry, store-room and internally accessed double garage.