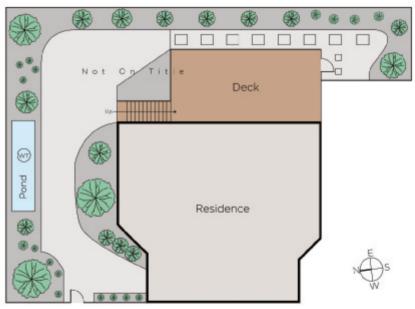

## Timeless Elegance, Exclusive Location

Serenely set at the rear of a leafy boutique enclave of just 5, this inviting residence delivers contemporary lifestyle appeal walking distance to Toorak Rd's shops and restaurants, trams, Como cinemas and Rockley Gardens. Bathed in northern light, the exceptionally spacious living/dining room and modern kitchen open to a large deck and north-facing garden. The generous main bedroom with north balcony, walk in robe and en-suite is on the level above alongside a second bedroom with built in robe and bathroom. Includes security intercom, powder-room, laundry, store-room and internally accessed double garage.