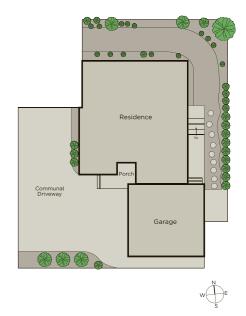

## Central to Everything and Blissfully Quiet

A blissfully tranquil, two bedroom villa that is immaculately presented and just around the corner from all the vibrancy of Box Hill Central. North-facing windows introduce rose garden vistas into the pristine sanctuary that is a gleaming white, open-plan kitchen/meals and generous lounge. Lush carpets in the bedroom and lounge provide a tasteful contrast to polished hardwood floors, plenty of cupboard storage and a double lock-up garage. Importantly, the home also features a full-sized laundry that leads conveniently outdoors for clothes drying, central gas ducted heating and reverse cycle air conditioning. Pivotal to all the cosmopolitan shopping, cafes and restaurants that we associate with Box Hill, this terrific location offers easy commuting to the CBD from Box Hill Railway Station, as well as buses to Westfield Doncaster and beautiful parkland all around.