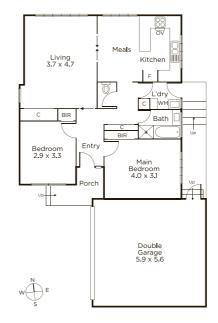

## Central to Everything and Blissfully Quiet

A blissfully tranquil, two bedroom villa that is immaculately presented and just around the corner from all the vibrancy of Box Hill Central. North-facing windows introduce rose garden vistas into the pristine sanctuary that is a gleaming white, open-plan kitchen/meals and generous lounge. Lush carpets in the bedroom and lounge provide a tasteful contrast to polished hardwood floors, plenty of cupboard storage and a double lock-up garage. Importantly, the home also features a full-sized laundry that leads conveniently outdoors for clothes drying, central gas ducted heating and reverse cycle air conditioning. Pivotal to all the cosmopolitan shopping, cafes and restaurants that we associate with Box Hill, this terrific location offers easy commuting to the CBD from Box Hill Railway Station, as well as buses to Westfield Doncaster and beautiful parkland all around.