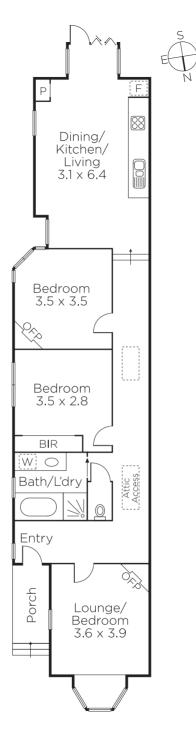

## Enticing Charm, Enviable Lifestyle

A stunning oasis amidst a fabulous array of cafes, restaurants and shops as well as "Rocket Park" and Auburn station, this enchanting single level Edwardian residence's blend of period charm and contemporary style delivers sensational lifestyle rewards. The exquisite fretwork in the wide hallway makes a wonderful first impression as do the high ceilings and timber floors in the sitting room/3rd bedroom with open fire and two spacious bedrooms with a stylish bathroom. The generous living/dining room and modern kitchen open to a private decked garden. Includes pull down attic storage, Euro-laundry and shed.