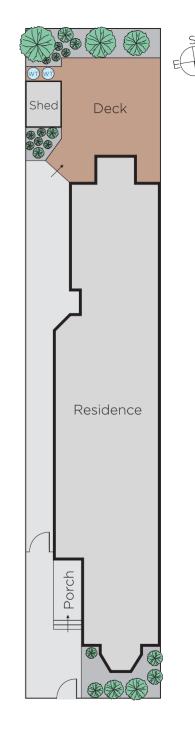

## Enticing Charm, Enviable Lifestyle

A stunning oasis amidst a fabulous array of cafes, restaurants and shops as well as "Rocket Park" and Auburn station, this enchanting single level Edwardian residence's blend of period charm and contemporary style delivers sensational lifestyle rewards. The exquisite fretwork in the wide hallway makes a wonderful first impression as do the high ceilings and timber floors in the sitting room/3rd bedroom with open fire and two spacious bedrooms with a stylish bathroom. The generous living/dining room and modern kitchen open to a private decked garden. Includes pull down attic storage, Euro-laundry and shed.