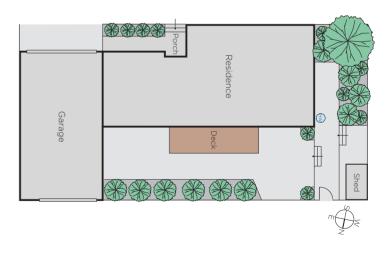

## Single Level Serenity in Garden Setting

Desirably situated at the rear of a boutique enclave, the generosity of space and light-filled ambience that define this superb single level residence delivers compelling lifestyle appeal near Union Rd shops, Surrey Hills station, schools and parks. Vaulted ceilings and a northern orientation accentuate the sense of space and light in the spacious living and dining room. The modern kitchen and casual dining area open to a private north garden. The main bedroom with walk in robe is accompanied by a bathroom/en-suite, second double bedroom and study/3rd bedroom. Includes a laundry, shed and oversized double garage.