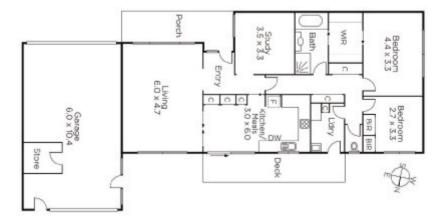

## Single Level Serenity in Garden Setting

Desirably situated at the rear of a boutique enclave, the generosity of space and light-filled ambience that define this superb single level residence delivers compelling lifestyle appeal near Union Rd shops, Surrey Hills station, schools and parks. Vaulted ceilings and a northern orientation accentuate the sense of space and light in the spacious living and dining room. The modern kitchen and casual dining area open to a private north garden. The main bedroom with walk in robe is accompanied by a bathroom/en-suite, second double bedroom and study/3rd bedroom. Includes a laundry, shed and oversized double garage.