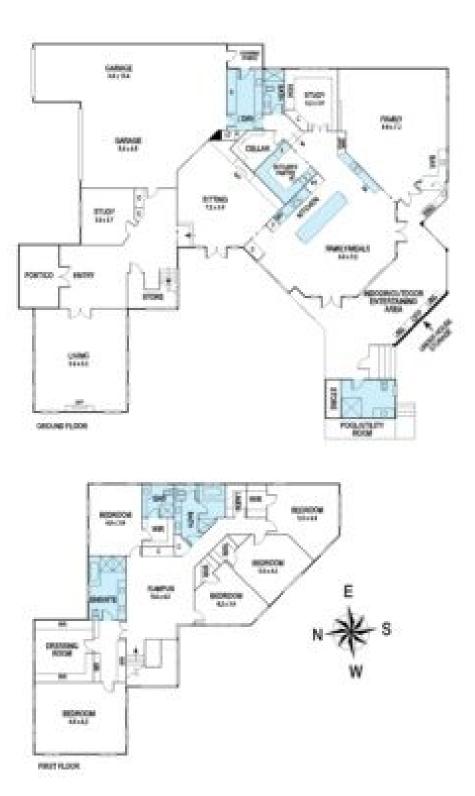

## In A Class Of Its Own, Unrivalled And Unforgettable

This prestigious French-inspired home has been meticulously designed & luxuriously appointed, using the expertise of award winning Peter Jackson Designs, creating a residence like no other and establishing the benchmark for executive living in Mount Waverley. Feat. approx 85sq of the best of resort-style design on 1110m² and offering fabulous entertaining options, from concept to completion. The pool to parkland

vistas create a stunning backdrop to elegant formal, casual & teen zones, a Master suite (separate dressing room), 4 king size Bedrooms, 2 Executive Studies, a connoisseurs Miele Kitchen, 5 car garaging & endless lifestyle luxuries. Stroll to Village Shops, station and Huntingtower School, close to Wesley College, Riversdale Golf Course & CBD/Peninsula access via M1. Put simply - it's the ultimate place to call home.