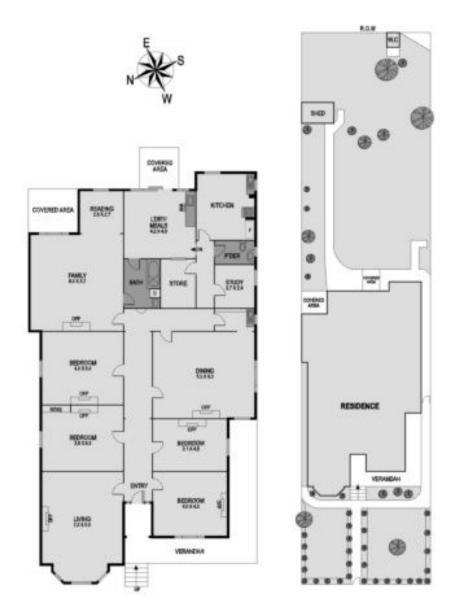

## A landmark across the ages

The grandeur is already in place, further greatness awaits - even though this spectacular residence has clearly been a landmark since the Victorian era, having been in the same hands for the last 54 years, its best may yet still be to come. The prosperity of Melbourne's golden age is reflected by a façade that's rich in decorative detail, enhanced by a return tessellated tiled verandah and a majestic arched hall. Two stunning reception rooms, each retaining original marble fireplaces and elaborate cornices, convey memorable character that's matched by four double bedrooms, all with fireplaces. A massive living/dining room, a separate informal dining/sunroom and a pair of studies lead to a large, older style kitchen while to the rear, the garden reveals dimensions of almost unbelievable depth and width for such an inner city setting. Poised to perform as an iconic family home following renovations of your own design, this property also suggests scope for conversion to medical premises, STCA, that would be complemented by the precinct.

## A landmark across the ages

The grandeur is already in place, further greatness awaits - even though this spectacular residence has clearly been a landmark since the Victorian era, having been in the same hands for the last 54 years, its best may yet still be to come. The prosperity of Melbourne's golden age is reflected by a façade that's rich in decorative detail, enhanced by a return tessellated tiled verandah and a majestic arched hall. Two stunning reception rooms, each retaining original marble fireplaces and elaborate cornices, convey memorable character that's matched by four double bedrooms, all with fireplaces. A massive living/ dining room, a separate informal dining/sunroom and a pair of studies lead to a large, older style kitchen while to the rear, the garden reveals dimensions of almost unbelievable depth and width for such an inner city setting. Poised to perform as an iconic family home following renovations of your own design, this property also suggests scope for conversion to medical premises, STCA, that would be complemented by the precinct.

| AUCTION | Saturday 4th March at 2pm                                                                |
|---------|------------------------------------------------------------------------------------------|
| INSPECT | Thursday 1.30-2pm,<br>Saturday as advertised                                             |
| LAND    | 1059 sqm approx.                                                                         |
| CONTACT | Andrew McCann 0414 643 744<br>Carla Fetter 0423 738 644<br>Andrew Macmillan 0418 142 252 |
| OFFICE  | South Yarra 8866 8600                                                                    |
| WEB     | jelliscraig.com.au                                                                       |
|         |                                                                                          |

#### PRIVATE SALE

| PRIVATE SA | \LE                                                                                      |
|------------|------------------------------------------------------------------------------------------|
| INSPECT    | As advertised or by appointment                                                          |
| LAND       | 1059 sqm approx.                                                                         |
| CONTACT    | Andrew McCann 0414 643 744<br>Carla Fetter 0423 738 644<br>Andrew Macmillan 0418 142 252 |
| OFFICE     | South Yarra 8866 8600                                                                    |
| WEB        | jelliscraig.com.au                                                                       |
|            |                                                                                          |