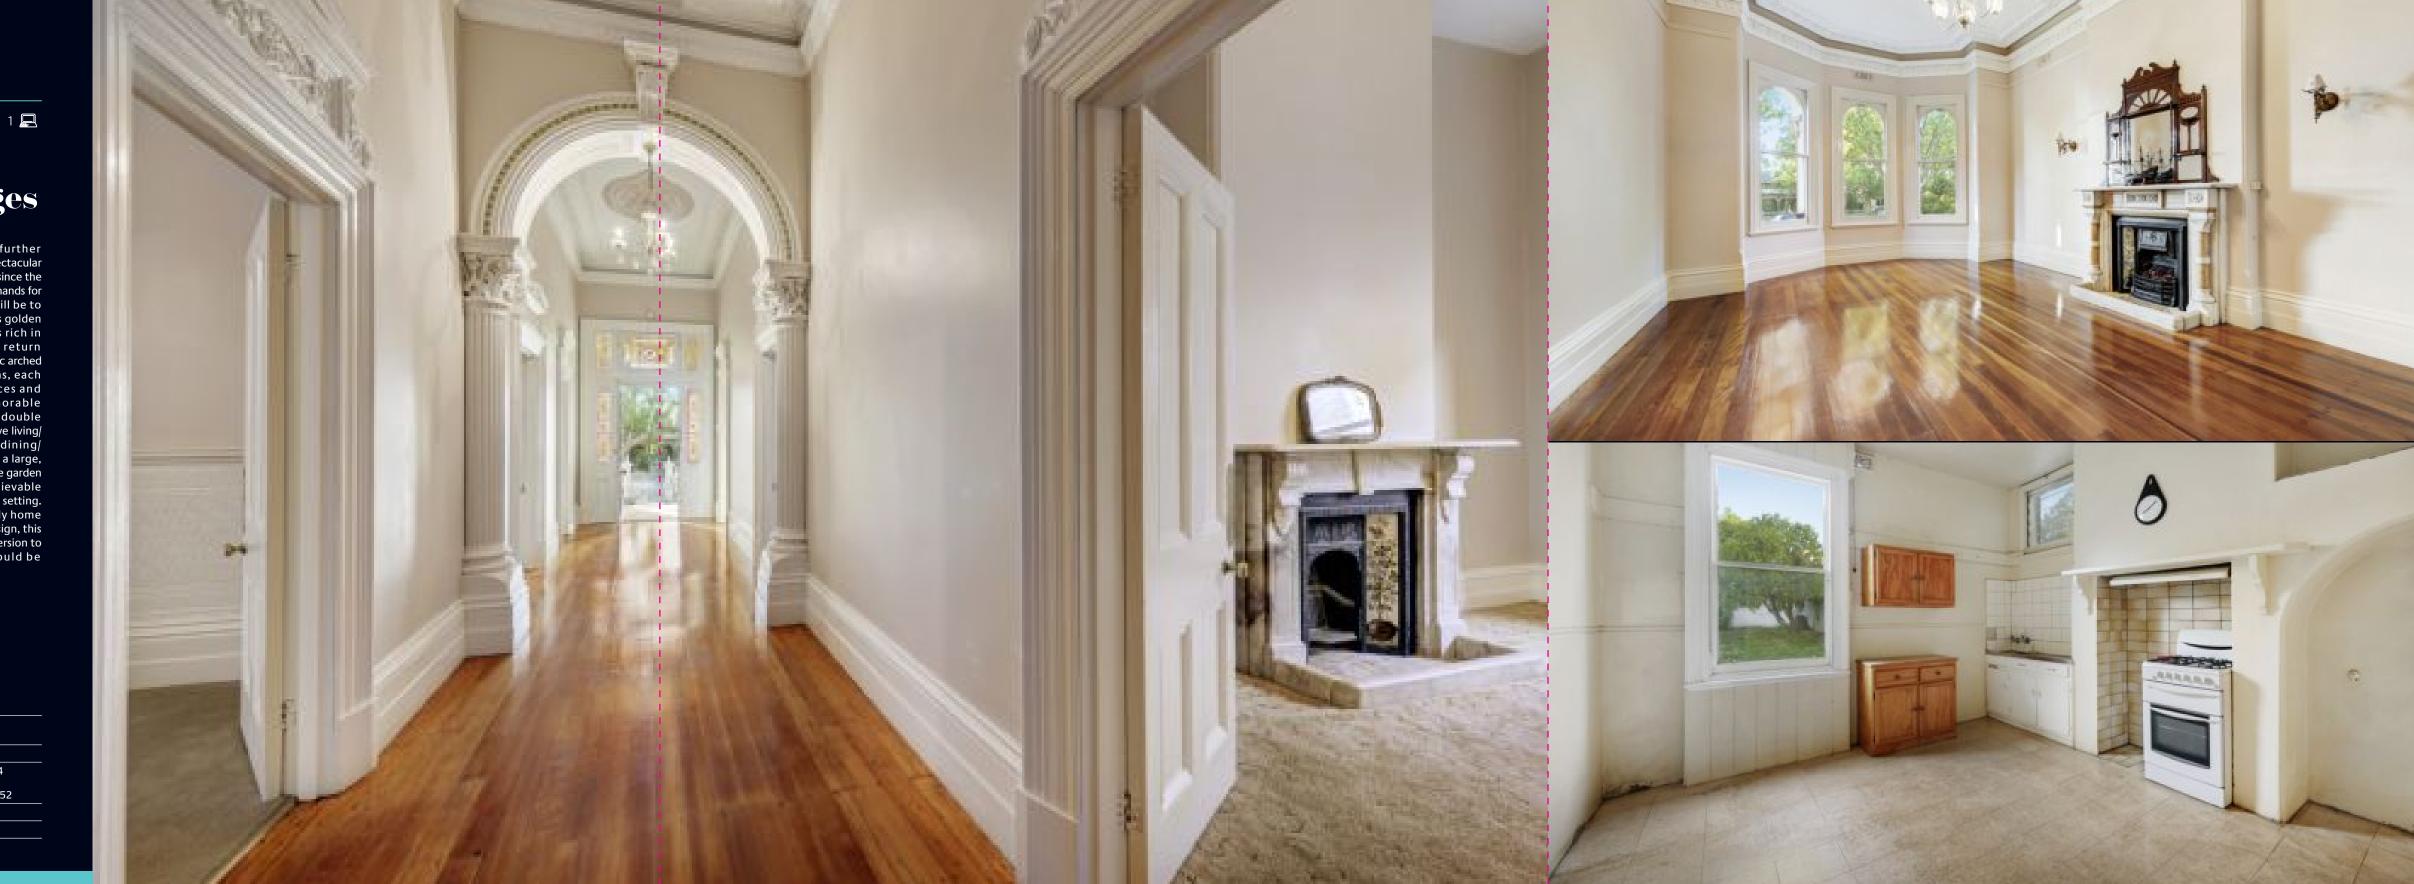

## A landmark across the ages

The grandeur is already in place, further greatness awaits - even though this spectacular residence has clearly been a landmark since the Victorian era, having been in the same hands for the last 54 years, its best may yet still be to come. The prosperity of Melbourne's golden age is reflected by a façade that's rich in decorative detail, enhanced by a return tessellated tiled verandah and a majestic arched hall. Two stunning reception rooms, each retaining original marble fireplaces and elaborate cornices, convey memorable character that's matched by four double bedrooms, all with fireplaces. A massive living/dining room, a separate informal dining/sunroom and a pair of studies lead to a large, older style kitchen while to the rear, the garden reveals dimensions of almost unbelievable depth and width for such an inner city setting. Poised to perform as an iconic family home following renovations of your own design, this property also suggests scope for conversion to medical premises, STCA, that would be complemented by the precinct.

## A landmark across the ages

The grandeur is already in place, further greatness awaits - even though this spectacular residence has clearly been a landmark since the Victorian era, having been in the same hands for the last 54 years, its best may yet still be to come. The prosperity of Melbourne's golden age is reflected by a façade that's rich in decorative detail, enhanced by a return tessellated tiled verandah and a majestic arched hall. Two stunning reception rooms, each retaining original marble fireplaces and elaborate cornices, convey memorable character that's matched by four double bedrooms, all with fireplaces. A massive living/ dining room, a separate informal dining/sunroom and a pair of studies lead to a large, older style kitchen while to the rear, the garden reveals dimensions of almost unbelievable depth and width for such an inner city setting. Poised to perform as an iconic family home following renovations of your own design, this property also suggests scope for conversion to medical premises, STCA, that would be complemented by the precinct.