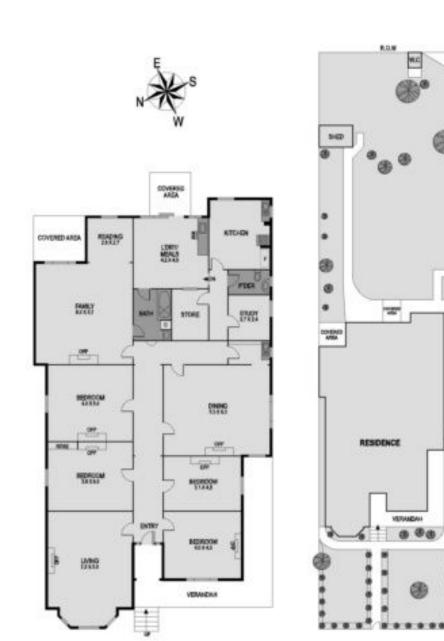

## A landmark across the ages

The grandeur is already in place, further greatness awaits - even though this spectacular residence has clearly been a landmark since the Victorian era, having been in the same hands for the last 54 years, its best may yet still be to come. The prosperity of Melbourne's golden age is reflected by a façade that's rich in decorative detail, enhanced by a return tessellated tiled verandah and a majestic arched hall. Two stunning reception rooms, each retaining original marble fireplaces and elaborate cornices, convey memorable character that's matched by four double bedrooms, all with fireplaces. A massive living/dining room, a separate informal dining/sunroom and a pair of studies lead to a large, older style kitchen while to the rear, the garden reveals dimensions of almost unbelievable depth and width for such an inner city setting. Poised to perform as an iconic family home following renovations of your own design, this property also suggests scope for conversion to medical premises, STCA, that would be complemented by the precinct.

## A landmark across the ages

The grandeur is already in place, further greatness awaits - even though this spectacular residence has clearly been a landmark since the Victorian era, having been in the same hands for the last 54 years, its best may yet still be to come. The prosperity of Melbourne's golden age is reflected by a façade that's rich in decorative detail, enhanced by a return tessellated tiled verandah and a majestic arched hall. Two stunning reception rooms, each retaining original marble fireplaces and elaborate cornices, convey memorable character that's matched by four double bedrooms, all with fireplaces. A massive living/ dining room, a separate informal dining/sunroom and a pair of studies lead to a large, older style kitchen while to the rear, the garden reveals dimensions of almost unbelievable depth and width for such an inner city setting. Poised to perform as an iconic family home following renovations of your own design, this property also suggests scope for conversion to medical premises, STCA, that would be complemented by the precinct.