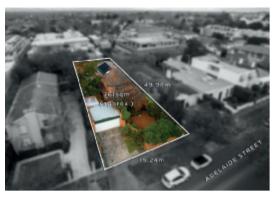

## Unique Opportunity, Unrivalled Location

Exclusively situated in a highly regarded location near High St, schools & trams, this original 1960s residence & its substantial 761sqm approx. northeast garden allotment provide an exceedingly rare opportunity to renovate, rebuild or develop (STCA). Timber floors flow through the flexibly arranged & generous living/dining areas & well appointed kitchen with casual dining opening to a covered north terrace & private garden with pool. A main bedroom with ensuite is complemented by four spacious bedrooms with ensuite & bathroom & a rumpus room. Includes a laundry, dark-room, double garage & carport.