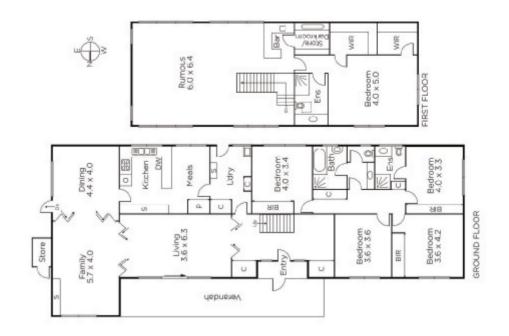

## Unique Opportunity, Unrivalled Location

Exclusively situated in a highly regarded location near High St, schools & trams, this original 1960s residence & its substantial 761sqm approx. northeast garden allotment provide an exceedingly rare opportunity to renovate, rebuild or develop (STCA). Timber floors flow through the flexibly arranged & generous living/dining areas & well appointed kitchen with casual dining opening to a covered north terrace & private garden with pool. A main bedroom with ensuite is complemented by four spacious bedrooms with ensuite & bathroom & a rumpus room. Includes a laundry, dark-room, double garage & carport.