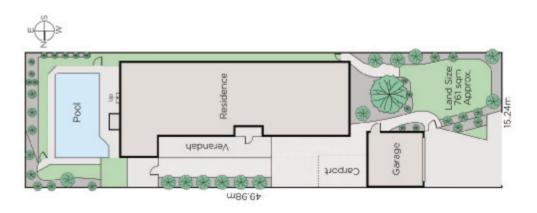

## Unique Opportunity, Unrivalled Location

Exclusively situated in a highly regarded location near High St, schools & trams, this original 1960s residence & its substantial 761sqm approx. northeast garden allotment provide an exceedingly rare opportunity to renovate, rebuild or develop (STCA). Timber floors flow through the flexibly arranged & generous living/dining areas & well appointed kitchen with casual dining opening to a covered north terrace & private garden with pool. A main bedroom with ensuite is complemented by four spacious bedrooms with ensuite & bathroom & a rumpus room. Includes a laundry, dark-room, double garage & carport.