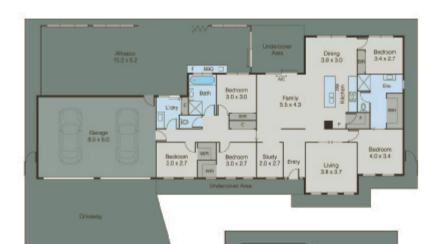

## 5 🛏 2 🗀 10 📿

Modern 2.7 acre (approx.) property is an amazing opportunity to become a family home; having five bedrooms all with carpet and ceiling fans. Master bedroom has ensuite that comes with separate toilet adjoined by walk-in robe.

Two living rooms means no arguing about what to watch on TV. This property is an entertainer's dream with the outdoor area having a kitchen and bi-fold doors bring outdoors in, also has large shed and two 2270L water tanks and own septic Whole house having ducted heating and cooling and a split system in the main living area.