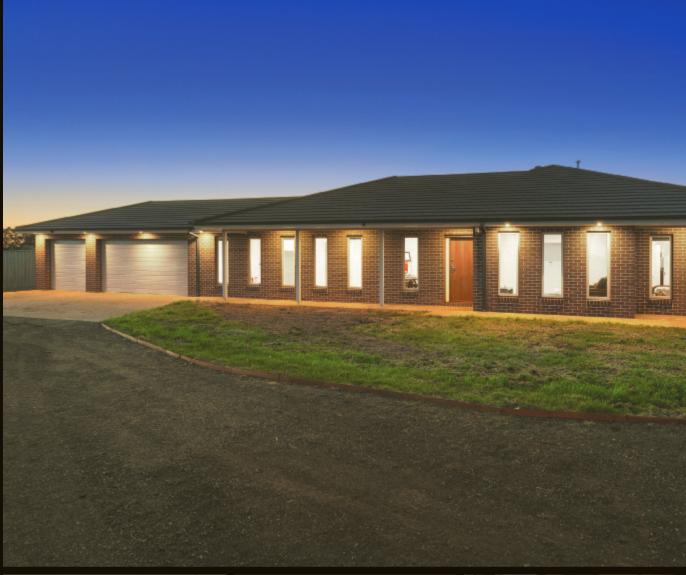

## 5 🛏 2 🗀 10 📿

Modern 2.7 acre (approx.) property is an amazing opportunity to become a family home; having five bedrooms all with carpet and ceiling fans. Master bedroom has ensuite that comes with separate toilet adjoined by walk-in robe.

Two living rooms means no arguing about what to watch on TV. This property is an entertainer's dream with the outdoor area having a kitchen and bi-fold doors bring outdoors in, also has large shed and two 2270L water tanks and own septic Whole house having ducted heating and cooling and a split system in the main living area.