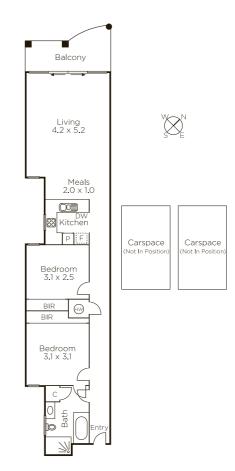

## Exclusive Apartment with Grand Dimensions

This impressively proportioned, two bedroom apartment is close to everything and fully secure with a hint of Tuscan charm, making it a particularly appealing inner-suburban lifestyle base with outstanding investment credentials. Blending beautiful vistas with cool clean lines and a sense of grandeur, the home flows past generous bedrooms with robes to a large open-plan kitchen/meals/living and an entertainers' balcony with terrific views. The bathroom is large with independent bath and shower, as well as a concealed laundry, whilst the home also features stone kitchen benches, timber kitchen cabinetry and air conditioning, as well as secure intercom entry, two basement carspaces and elevator access. Loved for its leafy tree-lined streets and proximity to Chapel St, Prahran as well as High St, Armadale which is famous for cafes, shopping and restaurants. This blue ribbon location also offers easy access to public transport.