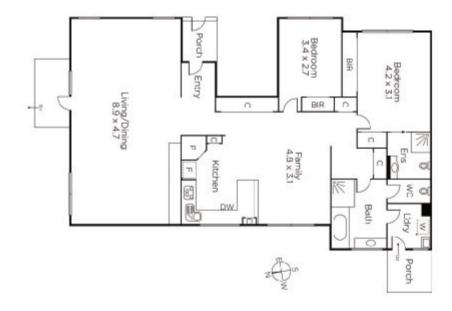

## "Winston" - Boutique Exclusivity

Exclusively situated in an elite street near High St's restaurants and shops, Beatty Ave, Toorak station and trams, this refined ground level boutique garden residence delivers light-filled, low maintenance living with a superb sense of elegance. The wide hall introduces a gracious formal sitting and dining room opening to a private north-facing garden. White tiled floors flow through the generous living/dining room and gourmet kitchen. The main bedroom with built in robes and stylish en-suite is matched by a second double bedroom with robe and bathroom. Includes alarm, security intercom, auto gate and secure carport.