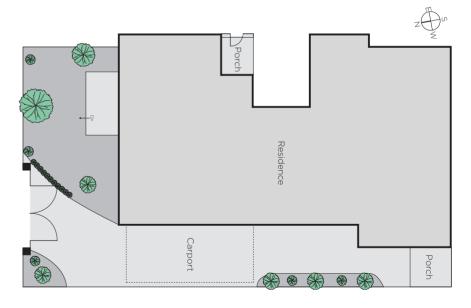

## "Winston" - Boutique Exclusivity

Exclusively situated in an elite street near High St's restaurants and shops, Beatty Ave, Toorak station and trams, this refined ground level boutique garden residence delivers light-filled, low maintenance living with a superb sense of elegance. The wide hall introduces a gracious formal sitting and dining room opening to a private north-facing garden. White tiled floors flow through the generous living/dining room and gourmet kitchen. The main bedroom with built in robes and stylish en-suite is matched by a second double bedroom with robe and bathroom. Includes alarm, security intercom, auto gate and secure carport.