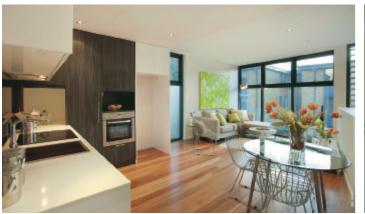

## Chic Style, Coveted Locale

Clarke Hopkins Clarke designed, ultra-stylish contemporary ground floor apartment delivers exceptional lifestyle appeal just moments from all that Hawthorn and Richmond has to offer. Set at the rear of an exclusive development of only nine, designer flair is highlighted with polished timber floors, floor to ceiling glass and sleek symmetrical lines throughout. A generously proportioned open plan living and dining room enjoys a sundrenched ambience and is well served by a stunning marble, timber and stainless steel Blanco kitchen. An enticing large private courtyard with deck offers the option of entertaining all year round. The spacious main bedroom is accompanied by a sleek ensuite and walk in wardrobe and is further complemented by a versatile second bedroom (BIR) and a fully tiled designer bathroom. Features include heating/cooling, Euro-laundry, generous storage, security intercom, basement car-space and storage unit.