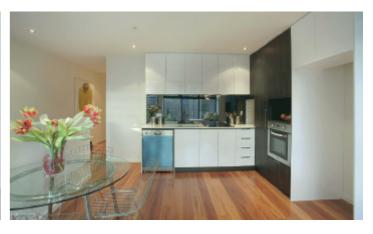

## Chic Style, Coveted Locale

Clarke Hopkins Clarke designed, ultra-stylish contemporary ground floor apartment delivers exceptional lifestyle appeal just moments from all that Hawthorn and Richmond has to offer. Set at the rear of an exclusive development of only nine, designer flair is highlighted with polished timber floors, floor to ceiling glass and sleek symmetrical lines throughout. A generously proportioned open plan living and dining room enjoys a sundrenched ambience and is well served by a stunning marble, timber and stainless steel Blanco kitchen. An enticing large private courtyard with deck offers the option of entertaining all year round. The spacious main bedroom is accompanied by a sleek ensuite and walk in wardrobe and is further complemented by a versatile second bedroom (BIR) and a fully tiled designer bathroom. Features include heating/cooling, Euro-laundry, generous storage, security intercom, basement car-space and storage unit.