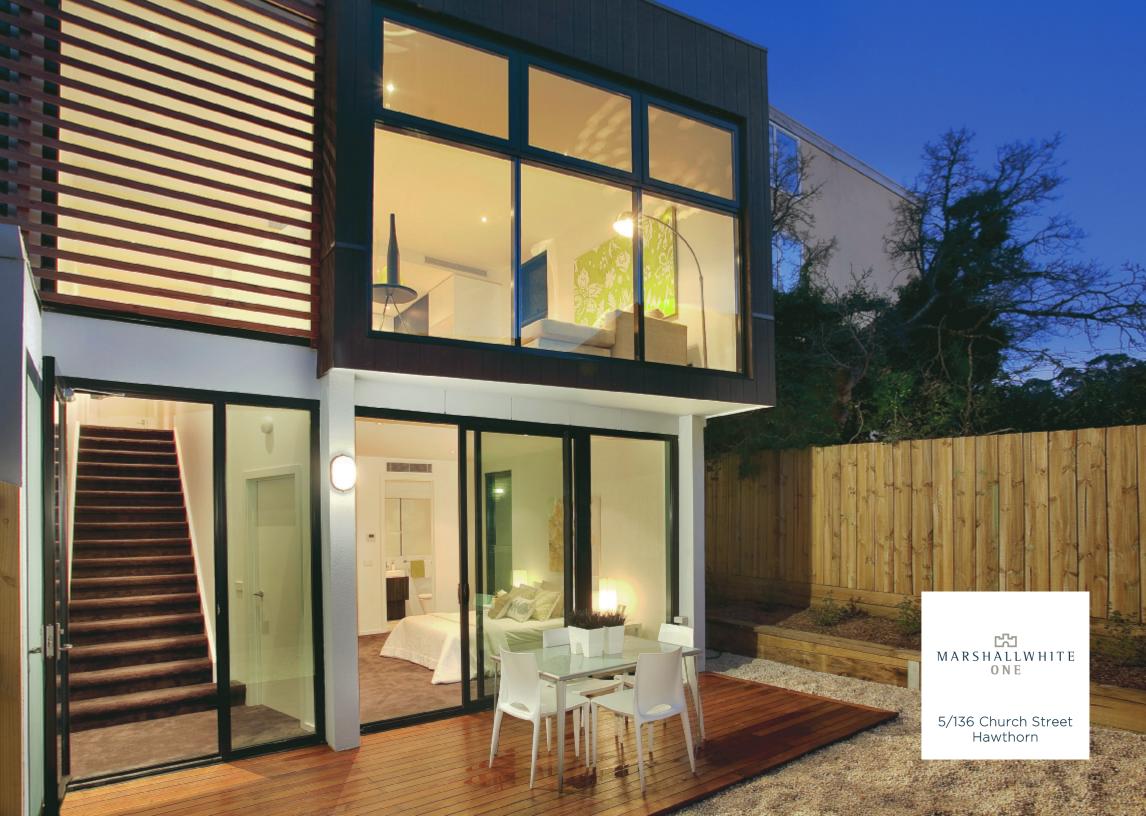

## Chic Style, Coveted Locale

Clarke Hopkins Clarke designed, ultra-stylish contemporary ground floor apartment delivers exceptional lifestyle appeal just moments from all that Hawthorn and Richmond has to offer. Set at the rear of an exclusive development of only nine, designer flair is highlighted with polished timber floors, floor to ceiling glass and sleek symmetrical lines throughout. A generously proportioned open plan living and dining room enjoys a sundrenched ambience and is well served by a stunning marble, timber and stainless steel Blanco kitchen. An enticing large private courtyard with deck offers the option of entertaining all year round. The spacious main bedroom is accompanied by a sleek ensuite and walk in wardrobe and is further complemented by a versatile second bedroom (BIR) and a fully tiled designer bathroom. Features include heating/cooling, Euro-laundry, generous storage, security intercom, basement car-space and storage unit.