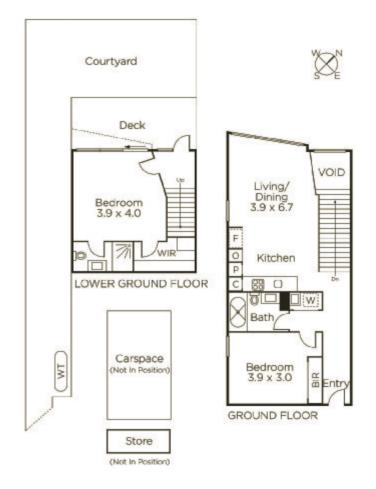

## Chic Style, Coveted Locale

Clarke Hopkins Clarke designed, ultra-stylish contemporary ground floor apartment delivers exceptional lifestyle appeal just moments from all that Hawthorn and Richmond has to offer. Set at the rear of an exclusive development of only nine, designer flair is highlighted with polished timber floors, floor to ceiling glass and sleek symmetrical lines throughout. A generously proportioned open plan living and dining room enjoys a sundrenched ambience and is well served by a stunning marble, timber and stainless steel Blanco kitchen. An enticing large private courtyard with deck offers the option of entertaining all year round. The spacious main bedroom is accompanied by a sleek ensuite and walk in wardrobe and is further complemented by a versatile second bedroom (BIR) and a fully tiled designer bathroom. Features include heating/cooling, Euro-laundry, generous storage, security intercom, basement car-space and storage unit.