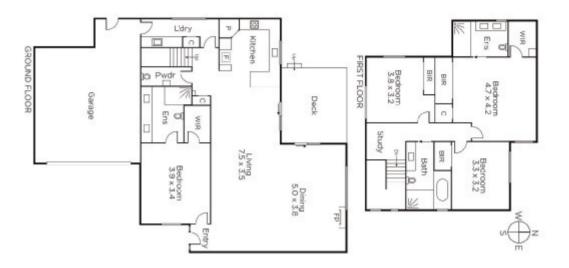

## Impressive and Stylish Low Maintenance Living

Privately and securely positioned at the rear of a boutique complex this stylish two-storey town residence features a distinctive brick and rendered façade. The interior comprises crisp white walls and timber floors, four bedrooms, 2+fully-tiled ensuites, WIRs, additional central bathroom and an upstairs study area. An expansive north-facing family living/dining including Miele/CaesarStone kitchen with adjacent laundry & powder room opening to a sunny deck and courtyard garden with shade sail. Incls. video intercom, alarm, gasLF, zoned ducted heating, refrigerated cooling & ducted vacuum & remote double garage/storage (I/A).