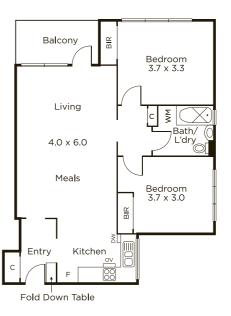

## First Class Living or Investing

Meeting all the key criteria for astute residential investing, this spacious and renovated, two bedroom apartment is well-removed from the main road and positioned for an enduring market appeal, within easy reach of all the lifestyle attractions of Camberwell Junction. A refined combination of granite kitchen bench tops, stainless steel Blanco appliances and polished timber floors, meets the expectations of gourmet home chefs and entertainers, as open-plan living enjoys the fresh air and versatility provided by a balcony. Securely accessed via intercom entry, the home offers the privilege of secure parking and features substantial robes in each of the bedrooms, as well as laundry facilities in the bathroom, an entertainment unit/cabinetry in the living room, heating and cooling. Long renowned for the diversity of its retail strip, café scene, restaurants and even cinemas, Camberwell Junction is moments away and offers easy city access.