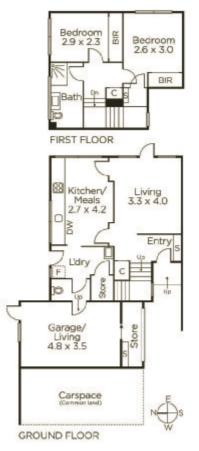

## Designer Oasis, Just Metres to Waverley Road

This spacious and stylishly renovated, two bedroom townhouse is set amidst a lush and perfectly carved garden setting to create a most exquisitely tranquil sense of sanctuary, just metres from Waverley Rd shops and cafes. Incredibly well-equipped for living areas, the home's rich polished timber floors and lush garden vistas accentuate a crisp white colour palate as the kitchen/meals flows to both a lounge/dining and out to an impressive outdoor entertaining area and beautiful backyard. The garage has been converted to offer additional living - but can easily be reinstated as a garage - while the bedrooms are upstairs with robes and a main bathroom, plus there is a second wc/powder room and a laundry downstairs. Not only are there shops and cafes just around the corner, but there are city bound tram and trains nearby and pretty gardens as well.