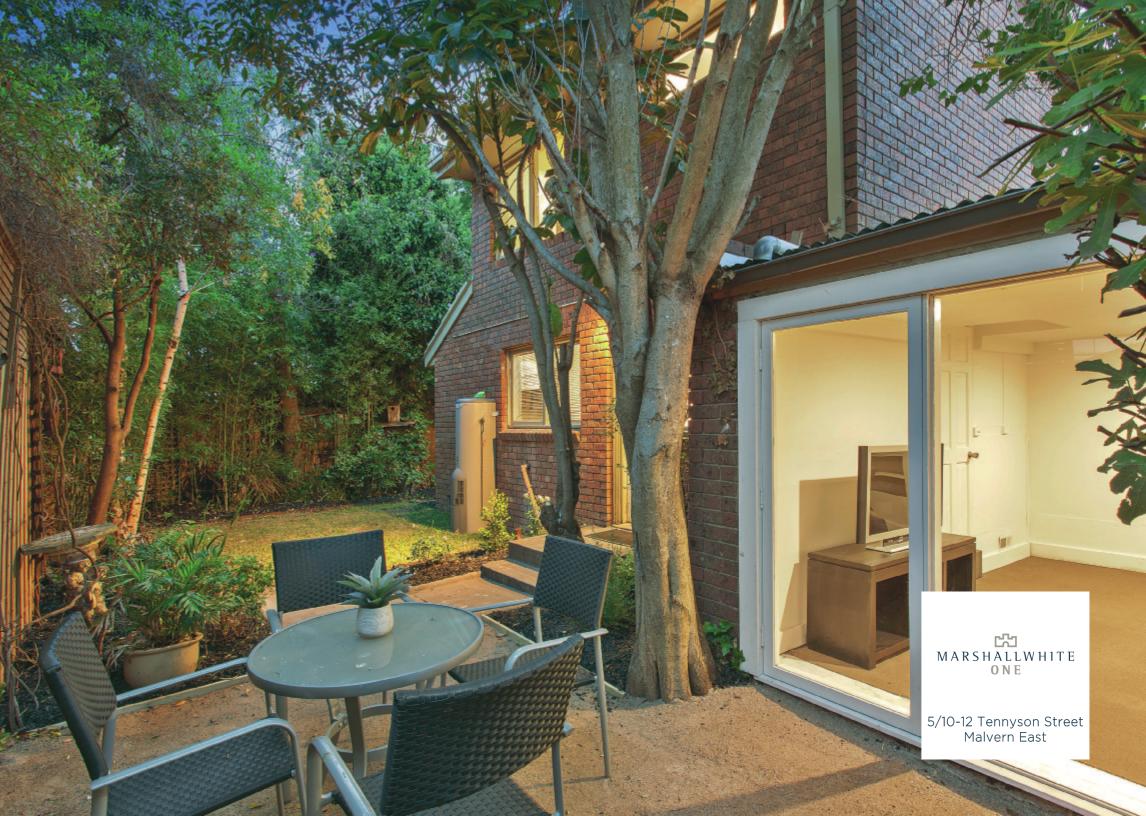

## Designer Oasis, Just Metres to Waverley Road

This spacious and stylishly renovated, two bedroom townhouse is set amidst a lush and perfectly carved garden setting to create a most exquisitely tranquil sense of sanctuary, just metres from Waverley Rd shops and cafes. Incredibly well-equipped for living areas, the home's rich polished timber floors and lush garden vistas accentuate a crisp white colour palate as the kitchen/meals flows to both a lounge/dining and out to an impressive outdoor entertaining area and beautiful backyard. The garage has been converted to offer additional living - but can easily be reinstated as a garage - while the bedrooms are upstairs with robes and a main bathroom, plus there is a second wc/powder room and a laundry downstairs. Not only are there shops and cafes just around the corner, but there are city bound tram and trains nearby and pretty gardens as well.