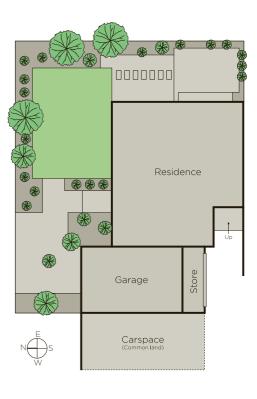

## Designer Oasis, Just Metres to Waverley Road

This spacious and stylishly renovated, two bedroom townhouse is set amidst a lush and perfectly carved garden setting to create a most exquisitely tranquil sense of sanctuary, just metres from Waverley Rd shops and cafes. Incredibly well-equipped for living areas, the home's rich polished timber floors and lush garden vistas accentuate a crisp white colour palate as the kitchen/meals flows to both a lounge/dining and out to an impressive outdoor entertaining area and beautiful backyard. The garage has been converted to offer additional living - but can easily be reinstated as a garage - while the bedrooms are upstairs with robes and a main bathroom, plus there is a second wc/powder room and a laundry downstairs. Not only are there shops and cafes just around the corner, but there are city bound tram and trains nearby and pretty gardens as well.