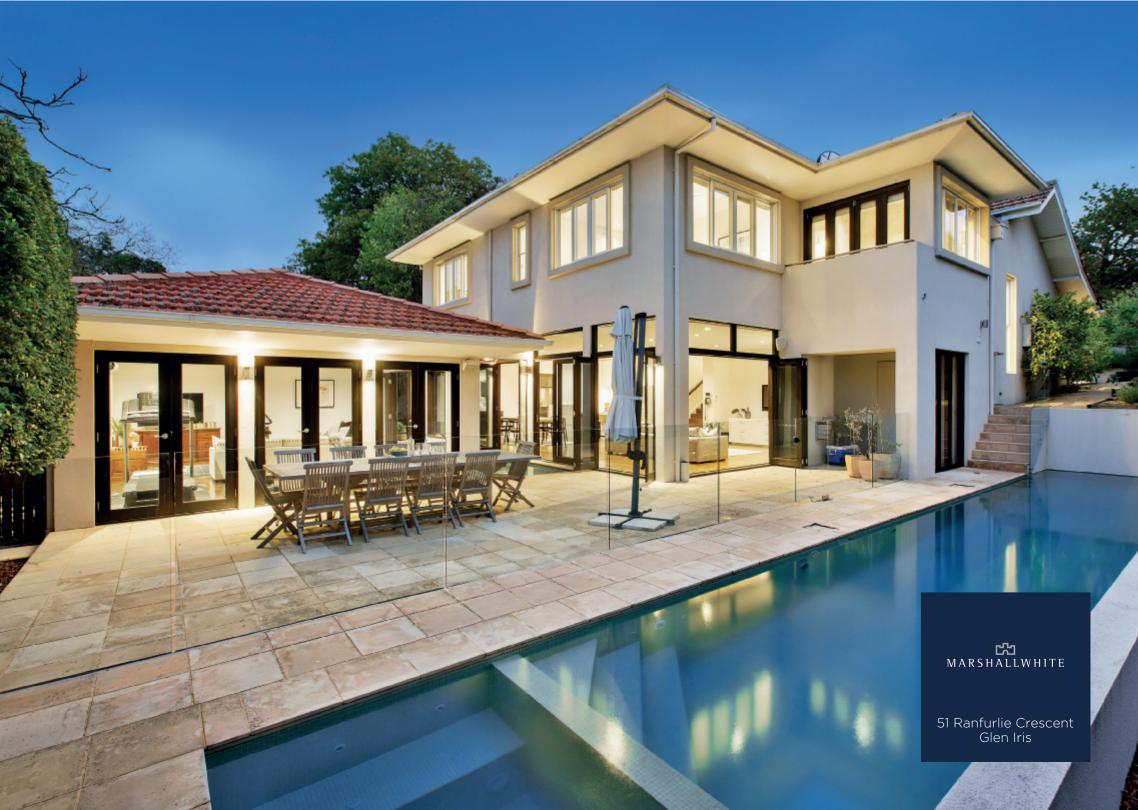

## Sublime Style, Spectacular Spaces

Utterly transformed by a brilliant renovation, this substantial period residence showcases unforgettable style, luxury and family functionality near schools, Central Park, shops, Glen Iris station and trams. Dark timber floors flow through the sitting room (open fire), study, gourmet kitchen and palatial living/dining room (gas fire) opening to a northeast garden with lap pool and media room (open fire). The main bedroom with lavish en-suite is matched by four additional bedrooms (robes) and two marble bathrooms. Includes alarm, auto blinds, ducted vacuum, outdoor powder-room, auto gates and double garage.