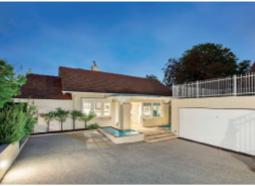

## Sublime Style, Spectacular Spaces

Utterly transformed by a brilliant renovation, this substantial period residence showcases unforgettable style, luxury and family functionality near schools, Central Park, shops, Glen Iris station and trams. Dark timber floors flow through the sitting room (open fire), study, gourmet kitchen and palatial living/dining room (gas fire) opening to a northeast garden with lap pool and media room (open fire). The main bedroom with lavish en-suite is matched by four additional bedrooms (robes) and two marble bathrooms. Includes alarm, auto blinds, ducted vacuum, outdoor powder-room, auto gates and double garage.