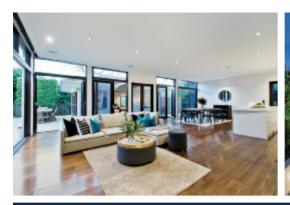

## Sublime Style, Spectacular Spaces

Utterly transformed by a brilliant renovation, this substantial period residence showcases unforgettable style, luxury and family functionality near schools, Central Park, shops, Glen Iris station and trams. Dark timber floors flow through the sitting room (open fire), study, gourmet kitchen and palatial living/dining room (gas fire) opening to a northeast garden with lap pool and media room (open fire). The main bedroom with lavish en-suite is matched by four additional bedrooms (robes) and two marble bathrooms. Includes alarm, auto blinds, ducted vacuum, outdoor powder-room, auto gates and double garage.