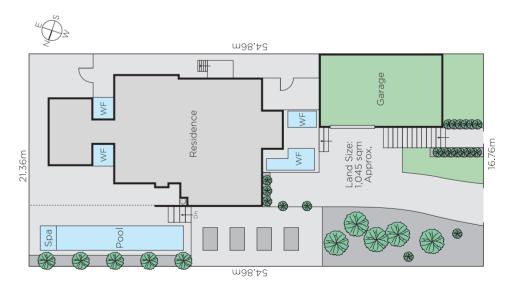

## Sublime Style, Spectacular Spaces

Utterly transformed by a brilliant renovation, this substantial period residence showcases unforgettable style, luxury and family functionality near schools, Central Park, shops, Glen Iris station and trams. Dark timber floors flow through the sitting room (open fire), study, gourmet kitchen and palatial living/dining room (gas fire) opening to a northeast garden with lap pool and media room (open fire). The main bedroom with lavish en-suite is matched by four additional bedrooms (robes) and two marble bathrooms. Includes alarm, auto blinds, ducted vacuum, outdoor powder-room, auto gates and double garage.