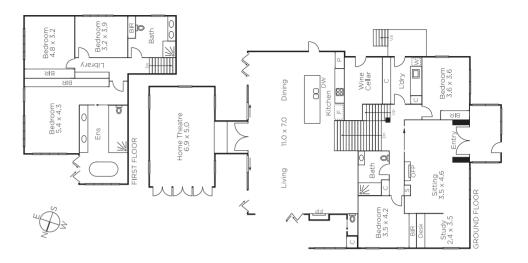

## Sublime Style, Spectacular Spaces

Utterly transformed by a brilliant renovation, this substantial period residence showcases unforgettable style, luxury and family functionality near schools, Central Park, shops, Glen Iris station and trams. Dark timber floors flow through the sitting room (open fire), study, gourmet kitchen and palatial living/dining room (gas fire) opening to a northeast garden with lap pool and media room (open fire). The main bedroom with lavish en-suite is matched by four additional bedrooms (robes) and two marble bathrooms. Includes alarm, auto blinds, ducted vacuum, outdoor powder-room, auto gates and double garage.