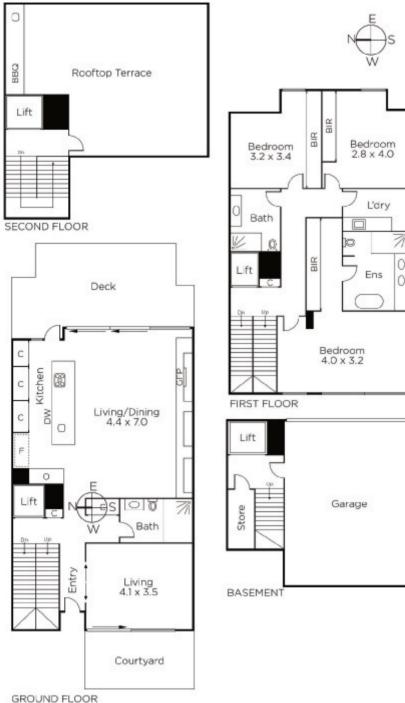

## Premium Luxury, Premier Location

At the forefront of contemporary architecture, this luxurious executive residence's brilliant floor-plan caters effortlessly to modern family requirements with a sophisticated sense of style. Behind its own independent entry, limed oak floors, high ceilings and full width glass define the generous interior spaces. The wide hall flows through to a study or sitting room opening to a private west courtyard. The state of the art Miele kitchen with 2 ovens, steam oven, coffee maker, integrated fridge/freezer and black stone benches and the generous living and dining area with a gas fireplace extend out to a private landscaped northeast courtyard. The beautiful main bedroom with lavish en-suite and built in robe sets a level of luxury that is matched by two additional double bedrooms with built in robes and desks and two stylish bathrooms. All levels are connected by a private lift and stairs including a sensational roof top terrace fitted with BBQ and sink and offering spectacular views to the Dandenongs. Idyllically situated walking distance to Malvern Gardens, Glenferrie Rd, High St, trams and schools, it is comprehensively appointed with video intercom, camera security, auto shutters, laundry, ample storage and double basement garage.