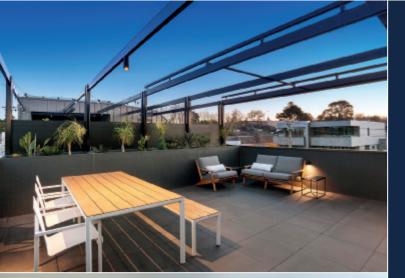

## Premium Luxury, Premier Location

At the forefront of contemporary architecture, this luxurious executive residence's brilliant floor-plan caters effortlessly to modern family requirements with a sophisticated sense of style. Behind its own independent entry, limed oak floors, high ceilings and full width glass define the generous interior spaces. The wide hall flows through to a study or sitting room opening to a private west courtyard. The state of the art Miele kitchen with 2 ovens, steam oven, coffee maker, integrated fridge/freezer and black stone benches and the generous living and dining area with a gas fireplace extend out to a private landscaped northeast courtyard. The beautiful main bedroom with lavish en-suite and built in robe sets a level of luxury that is matched by two additional double bedrooms with built in robes and desks and two stylish bathrooms. All levels are connected by a private lift and stairs including a sensational roof top terrace fitted with BBQ and sink and offering spectacular views to the Dandenongs. Idyllically situated walking distance to Malvern Gardens, Glenferrie Rd, High St, trams and schools, it is comprehensively appointed with video intercom, camera security, auto shutters, laundry, ample storage and double basement garage.