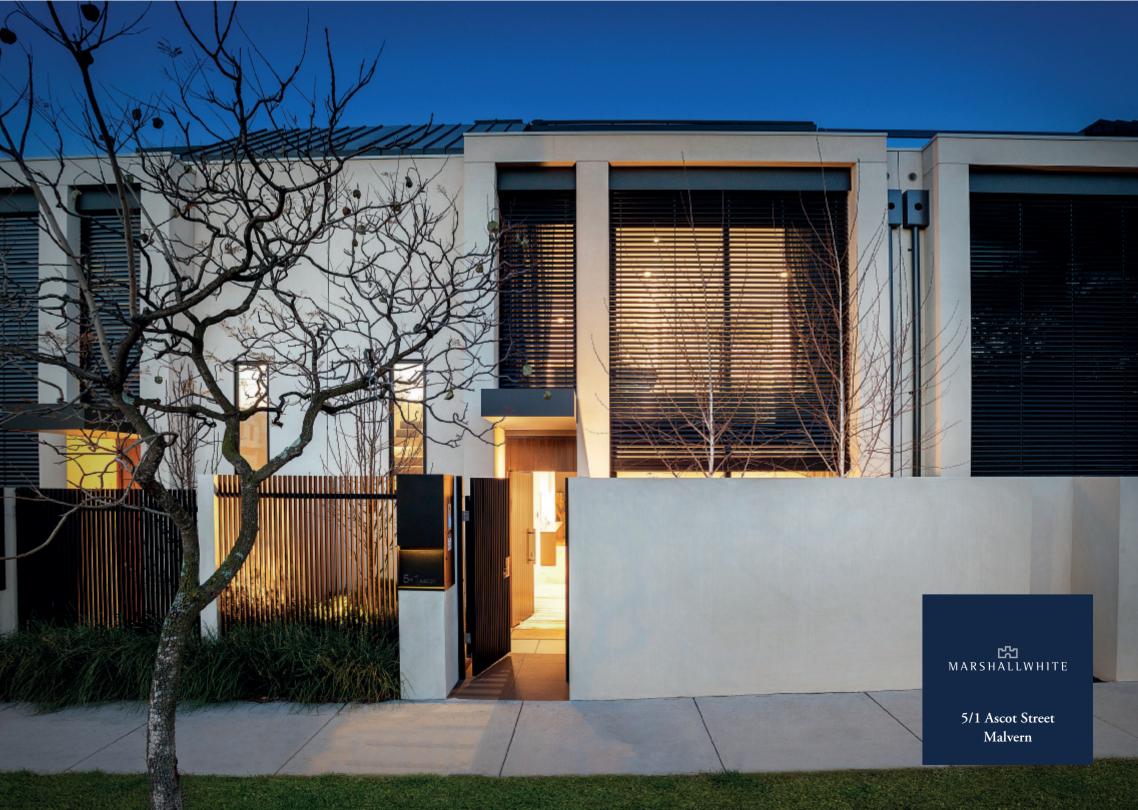

## Premium Luxury, Premier Location

At the forefront of contemporary architecture, this luxurious executive residence's brilliant floor-plan caters effortlessly to modern family requirements with a sophisticated sense of style. Behind its own independent entry, limed oak floors, high ceilings and full width glass define the generous interior spaces. The wide hall flows through to a study or sitting room opening to a private west courtyard. The state of the art Miele kitchen with 2 ovens, steam oven, coffee maker, integrated fridge/freezer and black stone benches and the generous living and dining area with a gas fireplace extend out to a private landscaped northeast courtyard. The beautiful main bedroom with lavish en-suite and built in robe sets a level of luxury that is matched by two additional double bedrooms with built in robes and desks and two stylish bathrooms. All levels are connected by a private lift and stairs including a sensational roof top terrace fitted with BBQ and sink and offering spectacular views to the Dandenongs. Idyllically situated walking distance to Malvern Gardens, Glenferrie Rd, High St, trams and schools, it is comprehensively appointed with video intercom, camera security, auto shutters, laundry, ample storage and double basement garage.