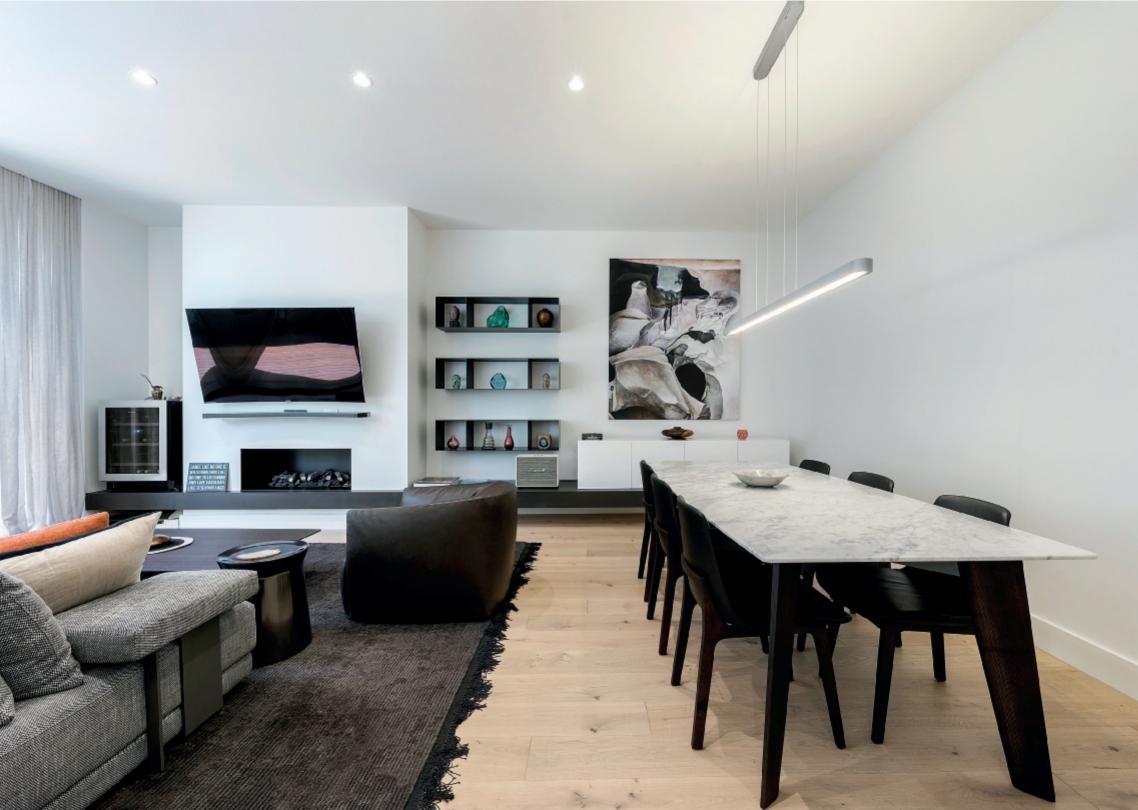

## Premium Luxury, Premier Location

At the forefront of contemporary architecture, this luxurious executive residence's brilliant floor-plan caters effortlessly to modern family requirements with a sophisticated sense of style. Behind its own independent entry, limed oak floors, high ceilings and full width glass define the generous interior spaces. The wide hall flows through to a study or sitting room opening to a private west courtyard. The state of the art Miele kitchen with 2 ovens, steam oven, coffee maker, integrated fridge/freezer and black stone benches and the generous living and dining area with a gas fireplace extend out to a private landscaped northeast courtyard. The beautiful main bedroom with lavish en-suite and built in robe sets a level of luxury that is matched by two additional double bedrooms with built in robes and desks and two stylish bathrooms. All levels are connected by a private lift and stairs including a sensational roof top terrace fitted with BBQ and sink and offering spectacular views to the Dandenongs. Idyllically situated walking distance to Malvern Gardens, Glenferrie Rd, High St, trams and schools, it is comprehensively appointed with video intercom, camera security, auto shutters, laundry, ample storage and double basement garage.