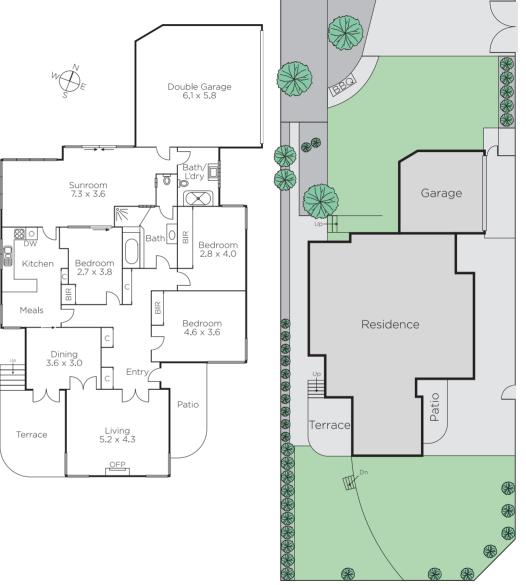

## Corner Land for a Grand Plan

Bring a new era of luxury living to this centrally located address, with the bonus of dual street access and big potential STCA. Located on the corner of Ramona Avenue, there's plenty of scope to make the most of the north-facing land of 699 square metres approx. Three-bedroom home that's stood proudly for more than 50 years is in great shape to live in or rent out while you get plan and permits organised. It's spacious with three living and dining areas, updated kitchen, two bathrooms, and a double garage. Minutes from Chadstone Shopping Centre, and near East Malvern train station and schools.