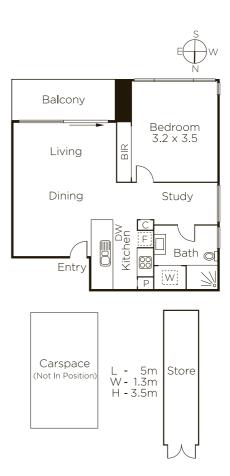

## City-Fringe Excellence with Spectacular Views

Unforgettable in every regard, this immaculate and contemporary, one bedroom, fifth floor residence is well proportioned, light-filled and directly overlooks Fitzroy Gardens, with the city and MCG lights all as a spectacular backdrop. Framing the most captivating views a city pad can offer, the open-plan kitchen / meals / living features stone benches, stainless steel appliances and an appealing flow to a balcony, whilst the bedroom also exposes the city skyline and is equipped with substantial robes. A cleverly designed study nook is a useful inclusion to this home that also features reverse cycle air conditioning, secure intercom entry, basement parking with elevator access and boasting an oversized storage room. It is all here, right at your doorstep. Just a short walk through Fitzroy Gardens takes you either to the CBD or the MCG, where the lifestyle options are virtually endless.