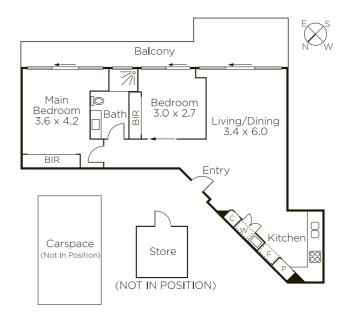

## "Essington"

Ultra stylish, luxuriously appointed and generously proportioned, this sensational lightfilled apartment delivers a sophisticated urban lifestyle walking distance to the Rivoli, the Well, the junction, Fritsch Holzer park and trams and trains. Opening out to a full width balcony with wide entertaining terrace ideal for admiring the views over Camberwell Junction, the spacious living and dining room is served by a stunning gourmet kitchen boasting stone benches and Miele appliances including dishwasher. The two bright bedrooms with mirrored built in robes both also open to the balcony. The sleek fully tiled designer bathroom features a chocolate marble bench. Offering an ideal lifestyle for young professionals, this stunning apartment also features RC/air-conditioning, video intercom, Euro-laundry, store-room, secure lift access and secure basement car park.